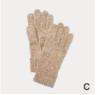

#### FM20470S

IIIIII 70% organic cotton IIIII 30% recycled polyester

[A] navy
[B] purple
[C] olive