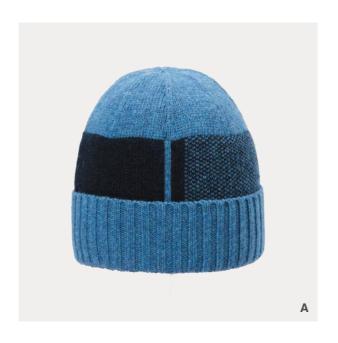

### QTE220828S

IIIIII 50% recycled polyester IIIIII 50% acrylic

- [A] black
  [B] khaki
  [C] dark grey