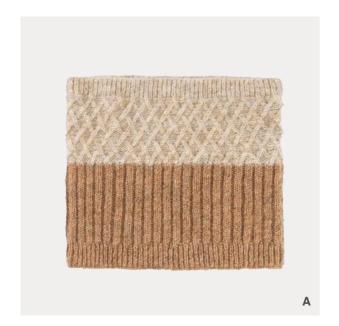

#### FM20500S

IIIIII 56% acrylic IIIIII 26% nylon IIIIII 15% wool IIIIII 3% mohair

- [A] ginger
  [B] marl grey
  [C] dark purple
  [D] navy