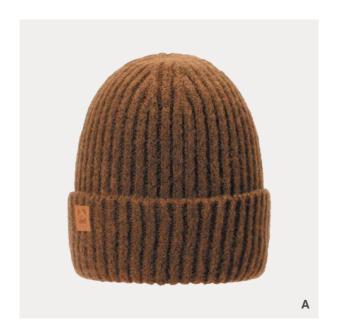

#### FM20516S

IIIIII 44% acrylic IIIIII 28% polyester IIIIII 28% nylon IIIIIII reflective yarn

- [A] ginger
  [B] neon green
  [C] heather grey
  [D] black

007