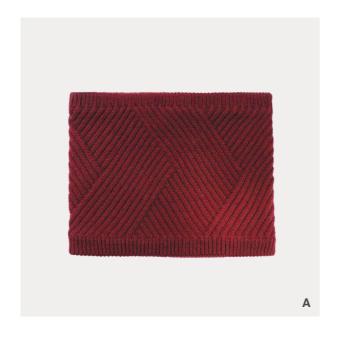

### SJK23001

IIIIII 50% nylon IIIIII 35% wool IIIIII 15% acrylic

- [A] ginger combo [B] china red combo
- [C] china red combo
- [D] dark orange combo