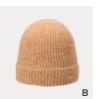

#### FM20471S

IIIIII 53% acrylic IIIIII 28% nylon IIIIII 10% wool IIIIII 6% mohair IIIIII 3% spandex

- [A] navy
  [B] dark bridge
  [C] dark camel
  [D] marl grey
  [E] wine red