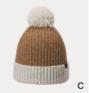

low / blue combo















#### OR20050S

IIIIII 50% acrylic IIIIII 40% nylon IIIIII 7% polyester IIIIII 3% wool IIIIII 54% acrylic IIIIII 36% nylon IIIIII 6% wool

IIIIII 4% spandex

IIIIII 70% wool IIIIII 30% nylon

[A] grey combo [B] beige combo









036



#### QTE220246S

IIIIII 85% acrylic IIIIII 15% wool

[A] ginger combo











#### QTE220914S

IIIIII 53% wool IIIIII 30% nylon IIIIII 17% alpaca

[A] camel
[B] light blue
[C] black















IIIIII 85% acrylic IIIIII 15% wool





















#### QTE220924S

IIIII 98% recycled polyester IIIIII 2% virgin polyester

[A] ivory
[B] pink
[C] light grey
[D] black

















038



#### QTE221066S

IIIIII 60% recycled polyester IIIIII 30% nylon IIIII 10% wool

[A] grey combo [B] blue combo

[C] khaki combo



















#### QTE220826S

IIIIII 55% acrylic
IIIIII 23% superfine alpaca
IIIIII 20% polyamide fibre
IIIIII 2% elastane

[A] black

[B] stone

[C] marl grey

















#### QTE220899S

IIIII 85% cashmere-like acrylic IIIIII 15% wool

[A] beige
[B] ivory
[C] charcoal
[D] black













#### QTE220399S

IIIIII 100% acrylic

[A] ivory
[B] china red
[C] royal blue









040





IIIII 67% extrafine merino wool IIIIII 33% polyamide fibre

[A] camel [B] black











#### QTE221086S

IIIIII 50% recycled polyester IIIIII 50% acrylic

#### [A] coffee combo

- [B] bule combo
- [C] black combo





041

















#### SJK23012

- IIIIII 54% polyester
- IIIIII 20% nylon IIIIII 20% acrylic
- IIIIII 6% merino wool

### [A] ginger [B] stone

- [C] charcoal











### QTE220