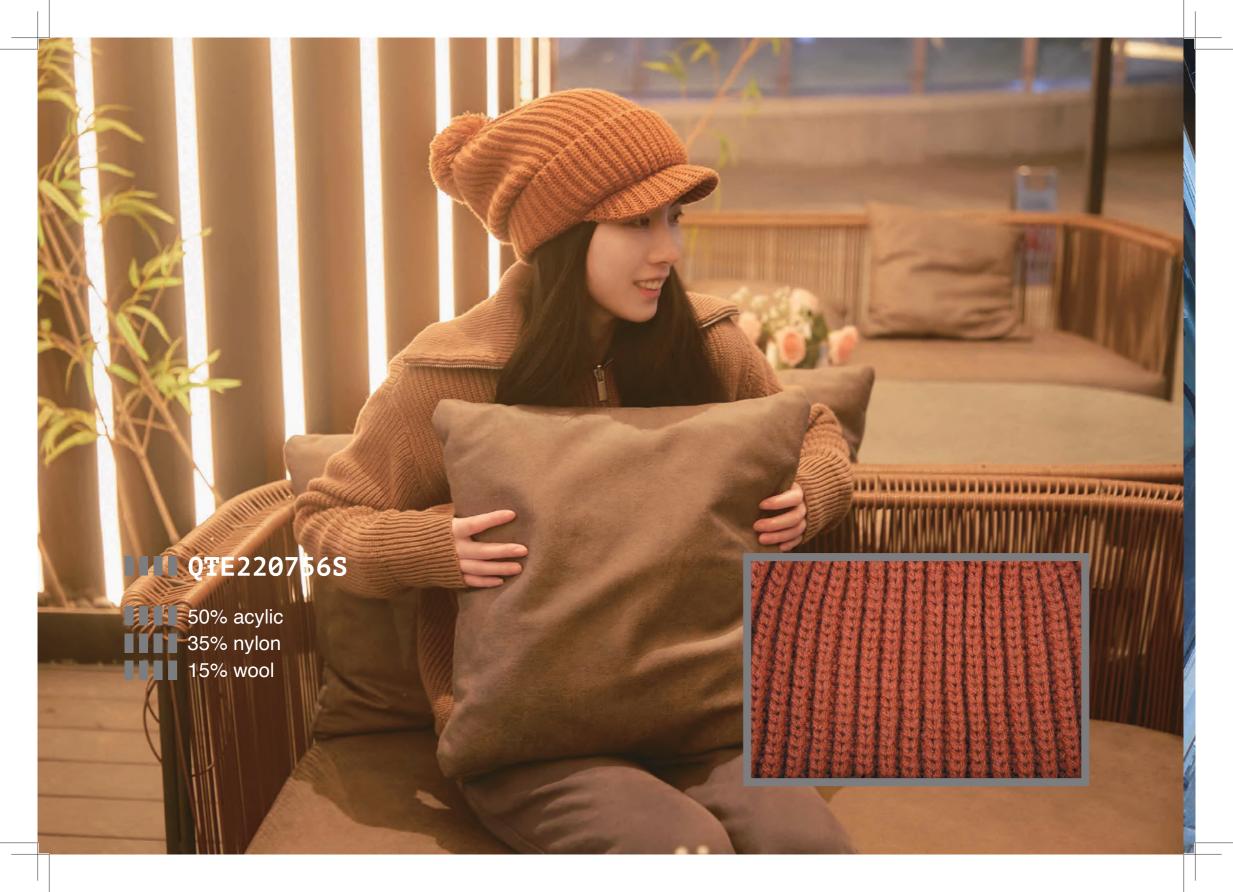

#### QTE220756S

IIIIII 50% acylic IIIIII 35% nylon IIIIII 15% wool

[A] lime [B] caramel [C] navy

060

SJA22028

IIIIII 50% nylon
IIIIII 50% polyester

[A] coffee [B] black