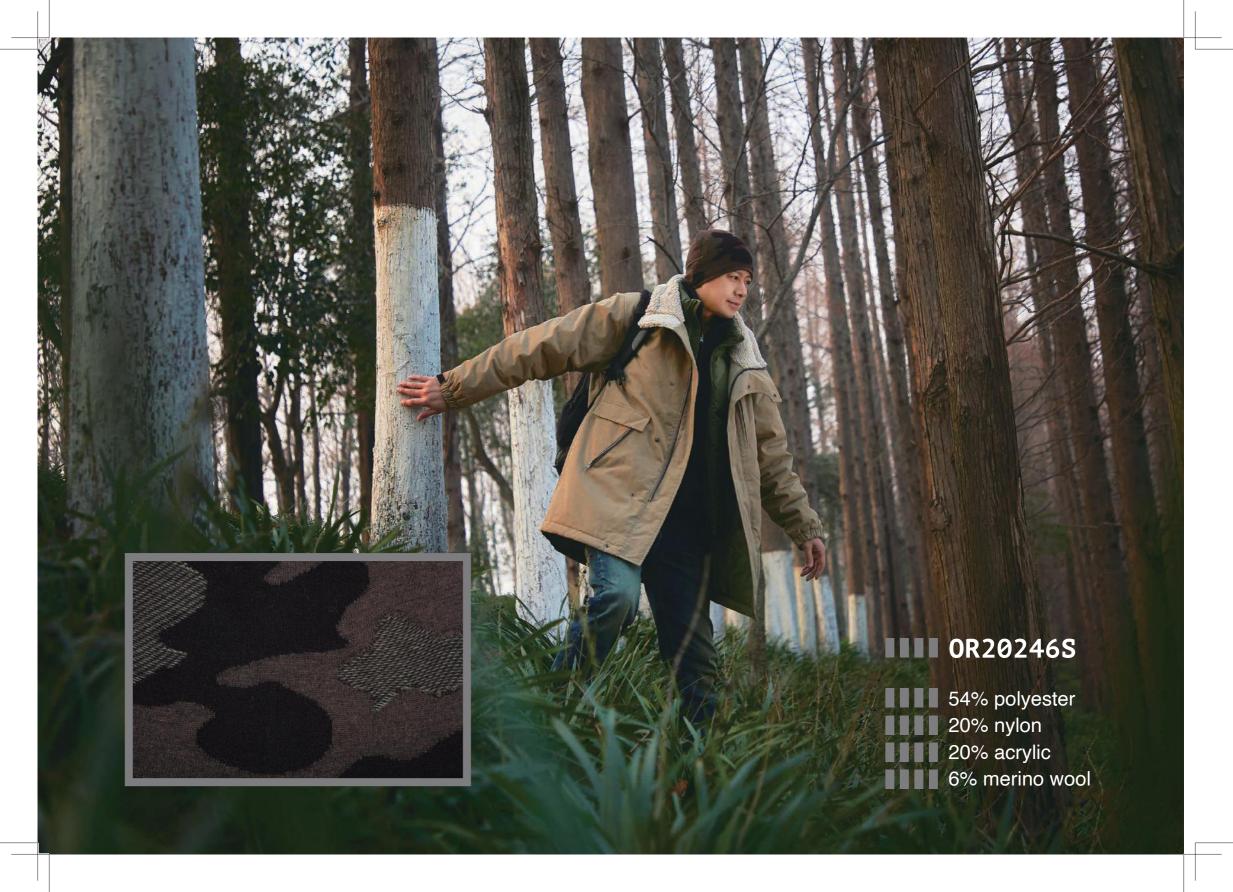

#### OR20246S

IIIIII 54% polyester IIIIII 20% nylon IIIIII 20% acrylic IIIIII 6% merino wool

[A] brown / camouflage
[B] light grey / camouflage
[C] black / camouflage