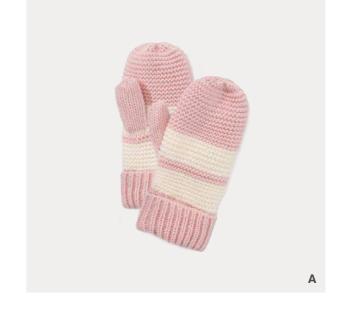

20% wool

[A] neon green [B] neon yellow









081









QTE221038S & QTE230050S









IIIIII 55% acrylic IIIIII 25% nylon IIIIII 10% wool IIIIII 10% cotton

[A] black
[B] ivory
[C] coffee















QTE230033S & QTE230034S

























QT14220044S & QTE230151S





084



IIIIII 75% recycled polyester IIIIII 15% nylon IIIIII 5% wool

IIIIII 5% spandex

[A] marl grey
[B] stone
[C] camel















SJA22018 & SJA23018





IIIIII 48% acrylic
IIIIII 29% polyester
IIIIII 22% recycled polyester
IIIIII 1% spandex

- [A] orange
  [B] light grey
  [C] camel
  [D] black









085





QTE230260S & QTE230261S





086



IIIIII 60% recycled polyester IIIIII 30% nylon IIIIII 10% wool

[A] camel combo
[B] grey combo















QTE221236S & QTE221237S & QTE221238S



088



IIIIII 85% cashmere-like acrylic IIIIII 15% wool

[A] pink / white stripe
[B] navy / white stripe
[C] olive / white stripe

















QTE221245S & QTE221270S





089



IIIIII 100% acrylic

## [A] navy combo [B] marl grey combo [C] coffee combo













### QTE221242S

IIIIII 50% recycled polyester
IIIIII 31% polyester
IIIIII 7% acrylic
IIIIII 7% nylon
IIIIII 5% wool

[A] denim blue combo

[B] pink combo











### QTE221085S

IIIIII 50%polyester IIIIII 25%nylon IIIIII 20%acrylic IIIIII 5%wool

[A] stone
[B] pink
[C] denim blue















### QTE221164S

IIIIII 45% environment-friendly fiber

IIIII 22% polyester
IIIIII 10% acrylic
IIIIII 10% nylon
IIIIII 8% wool

IIIIII 5% spandex

[A] pink combo
[B] royal blue combo
[C] ginger combo









### QTE221262S

III