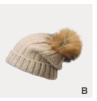

% wool

IIIIII 4% spandex

IIIIII 70% wool IIIIII 30% nylon

[A] grey combo [B] beige combo









036



#### QTE220246S

IIIIII 85% acrylic IIIIII 15% wool

[A] ginger combo











#### QTE220914S

IIIIII 53% wool IIIIII 30% nylon IIIIII 17% alpaca

[A] camel
[B] light blue
[C] black















IIIIII 85% acrylic IIIIII 15% wool





















#### QTE220924S

IIIII 98% recycled polyester IIIIII 2% virgin polyester

[A] ivory
[B] pink
[C] light grey
[D] black

















038



#### QTE221066S

IIIIII 60% recycled polyester IIIIII 30% nylon IIIII 10% wool

[A] grey combo [B] blue combo

[C] khaki combo



















#### QTE220826S

IIIIII 55% acrylic
IIIIII 23% superfine alpaca
IIIIII 20% polyamide fibre
IIIIII 2% elastane

[A] black

[B] stone

[C] marl grey

















#### QTE220899S

IIIII 85% cashmere-like acrylic IIIIII 15% wool

[A] beige
[B] ivory
[C] charcoal
[D] black













#### QTE220399S

IIIIII 100% acrylic

[A] ivory
[B] china red
[C] royal blue









040





IIIII 67% extrafine merino wool IIIIII 33% polyamide fibre

[A] camel [B] black











#### QTE221086S

IIIIII 50% recycled polyester IIIIII 50% acrylic

#### [A] coffee combo

- [B] bule combo
- [C] black combo





041

















#### SJK23012

- IIIIII 54% polyester
- IIIIII 20% nylon IIIIII 20% acrylic
- IIIIII 6% merino wool

### [A] ginger [B] stone

- [C] charcoal











### QTE220824S

IIIIII 98% recycled polyester
IIIIII 2% virgin polyester

[A] stone
[B] dark blue
[C] black











042







#### QTE220546S

IIIIII 100% nylon

IIIII