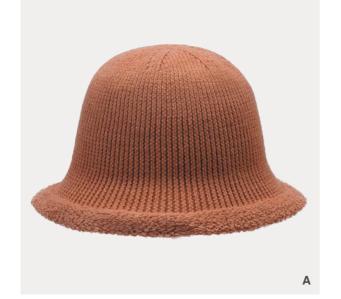

#### FM20470S

IIIIII 70% organic cotton IIIII 30% recycled polyester

[A] navy
[B] purple
[C] olive