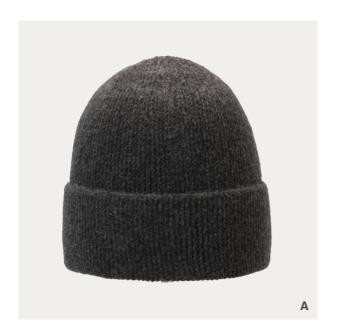

#### FM20516S

IIIIII 44% acrylic IIIIII 28% polyester IIIIII 28% nylon IIIIIII reflective yarn

- [A] ginger
  [B] neon green
  [C] heather grey
  [D] black

007