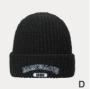

#### FM20516S

IIIIII 44% acrylic IIIIII 28% polyester IIIIII 28% nylon IIIIIII reflective yarn

- [A] ginger
  [B] neon green
  [C] heather grey
  [D] black

007