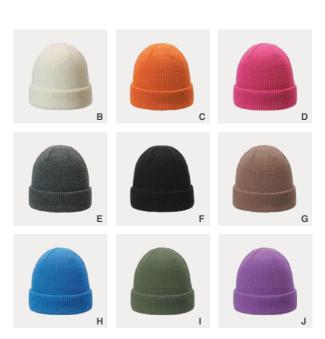

[B] dark beige combo [C] khaki combo















028



### QTA220229S

IIIIII 100% acrylic

[A] ginger
[B] red
[C] neon orange
[D] royal blue
[E] charcoal

[F] beige[G] purple[H] dark pink[I] brown[J] grey

















#### QTA220227S

IIIIII 100% acrylic

| [A] ivory    | [F] royal blue |
|--------------|----------------|
| [B] stone    | [G] orange     |
| [C] caramel  | [H] army gree  |
| [D] charcoal | [I] navy       |
| [E] black    | [J] lilac      |











029



#### QTA220232S

IIIIII 100% acrylic

| [A] | stone    | [F] | black      |
|-----|----------|-----|------------|
| [B] | ivory    | [G] | khaki      |
|     | orange   | [H] | blue       |
| [D] | rose red | [1] | army greei |
| [E] | charcoal | [J] | purple     |
|     |          |     |            |













#### HSCY001

IIIIII 100% acrylic

[A] white[F] brown[B] black[G] royal blue[C] neon green[H] orange[D] russet red[I] rose red[E] army green[J] coffee











030



#### HSCY002

IIIIII 100% acrylic

[A] marl grey[F] coffee[B] neon green[G] purple[C] black[H] orange[D] russet red[I] yellow[E] stone[J] green













#### QTA220228S

IIIIII 50% viscose IIIIII 30% polyester IIIIII 20% nylon

| [A] | stone      | [F] | ginger     |
|-----|------------|-----|------------|
| [B] | mid grey   | [G] | black      |
| [C] | marl grey  | [H] | royal blue |
| [D] | dark camel | [1] | brown      |
| [E] | orange     | [J] | green      |

















#### NM20280S

IIIIII 50% viscose IIIIII 30% polyester IIIIII 20% nylon

[A] black
[B] pink
[C] stone













QTE220910S

IIIIII 85%