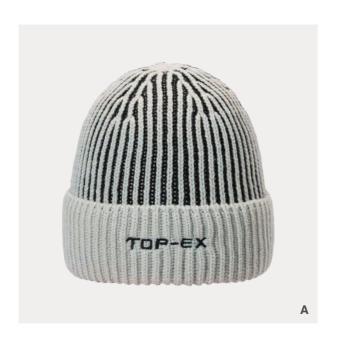

IIIIII 100% acrylic

[A] blackish green[B] stone[C] black



















QTE220837S





















#### OR20244S

IIIIII 67% mohair IIIIII 30% nylon IIIIII 3% acrylic

- [A] china red
  [B] light camel
  [C] black















### QTE221059S

IIIIII 93.8% polyester IIIIII 6.2% wool















#### QTE220819S

IIIII 50% nylon IIIII 50% wool



[B] coffee combo

[C] black combo



















### QTE221269S

IIIIII 100% acrylic

[A] khaki [B] army green [C] navy















#### QTE221031S

IIIII 50% recycled polyester IIIIII 50% acrylic

## [A] navy grey combo [B] coffee combo

- [C] orange combo
- [D] navy green combo

















018



#### QTE221081S

IIIII 50% recycled polyester IIIIII 50% acrylic

## [A] army green [B] coffee

[C] dark blue



















#### QTE220818S

IIIIII 44% acrylic IIIIII 28% polyester IIIIII 28% nylon

- [A] grey
  [B] army green
  [C] khaki
- [D] black

















019



#### OR20246S

IIIIII 54% polyester IIIIII 20% nylon IIIIII 20% acrylic IIIIII 6% merino wool

[A] brown / camouflage
[B] light grey / camouflage
[C] black / camouflage

















#### QTE220829S

IIIIII 98% recycled polyester
IIIIII 2% virgin polyester

# [A] army green [B] grey [C] beige [D] khaki

















020



#### CM220016S

IIIIII 100% acrylic

- [A] beige [B] black [C] purple















### QTE221221S

IIIIII 100% acrylic

# [A] marl grey [B] stone [C] caramel [D] black









### QTE220816S

IIIIII 85% acrylic IIIIII 15% wool

# [A] ginger [B] ivory [C] black





















#### QTE221069S

IIIIII 50% woo