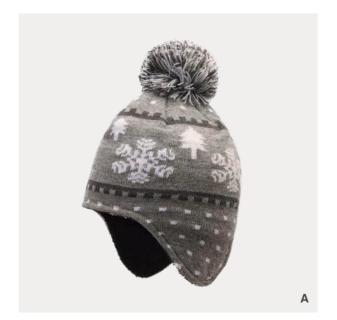

#### FM20470S

IIIIII 70% organic cotton IIIII 30% recycled polyester

[A] navy
[B] purple
[C] olive