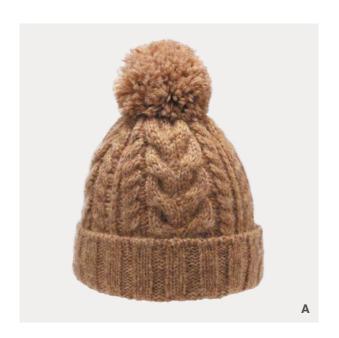

#### FM20471S

IIIIII 53% acrylic IIIIII 28% nylon IIIIII 10% wool IIIIII 6% mohair IIIIII 3% spandex

- [A] navy
  [B] dark bridge
  [C] dark camel
  [D] marl grey
  [E] wine red