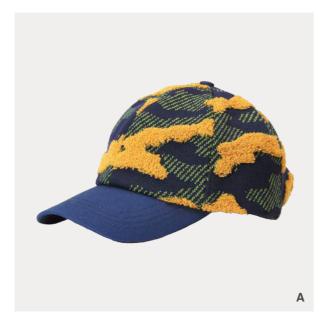

#### OR20246S

IIIIII 54% polyester IIIIII 20% nylon IIIIII 20% acrylic IIIIII 6% merino wool

[A] brown / camouflage
[B] light grey / camouflage
[C] black / camouflage