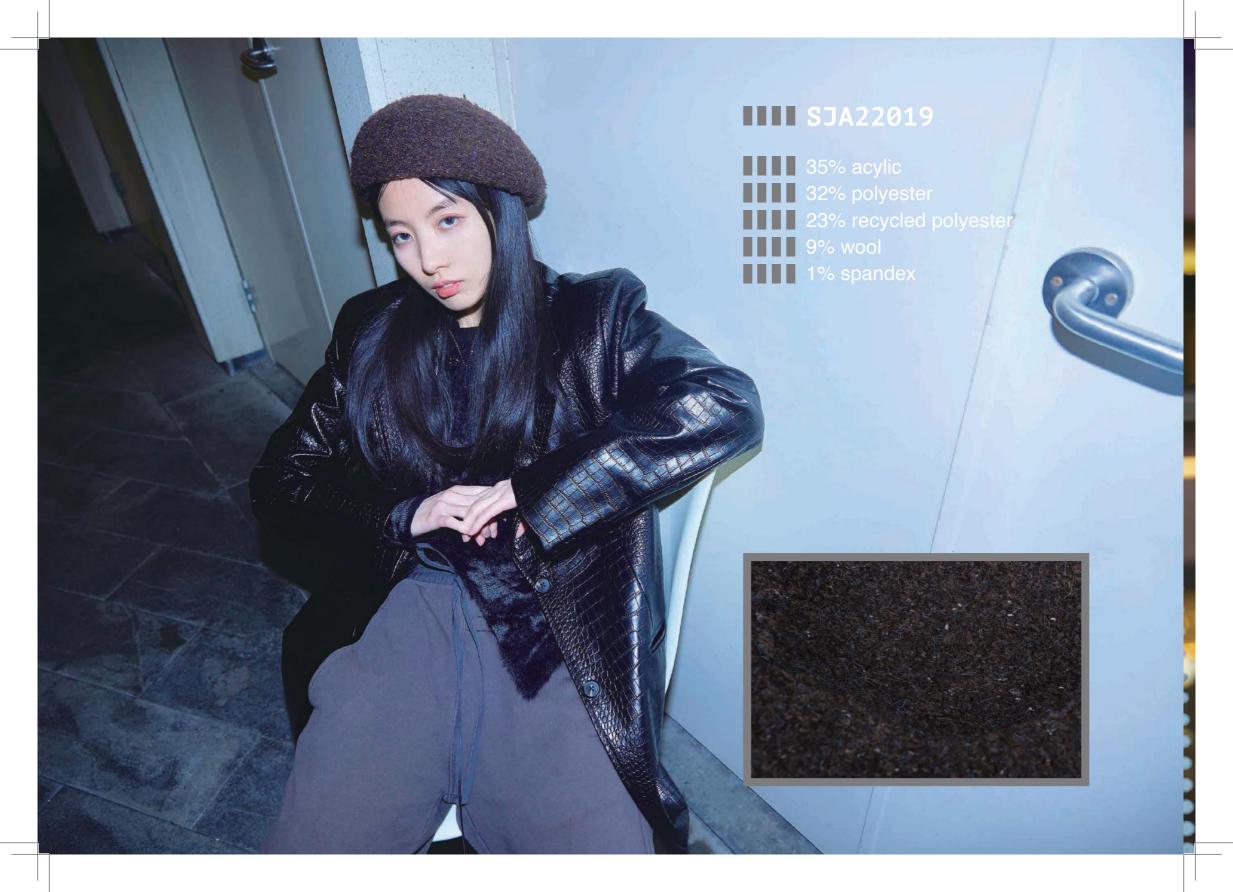

#### QTE230153S

IIIIII 60% recycled polyester IIIIII 30% nylon IIIIII 10% wool

[A] lilac [B] stone

[C] black

053

SJA22019

IIIIII 35% acylic IIIIII 32% polyester IIIIII 23% recycled polyester IIIIII 9% wool IIIIII 1% spandex

[A] brown

[B] camel
[C] light grey
[D] army green