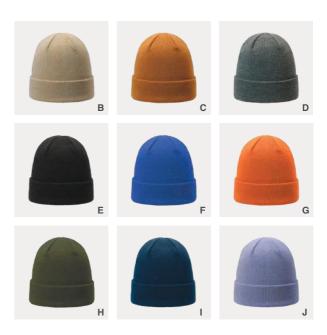

#### FM20516S

IIIIII 44% acrylic IIIIII 28% polyester IIIIII 28% nylon IIIIIII reflective yarn

- [A] ginger
  [B] neon green
  [C] heather grey
  [D] black

007