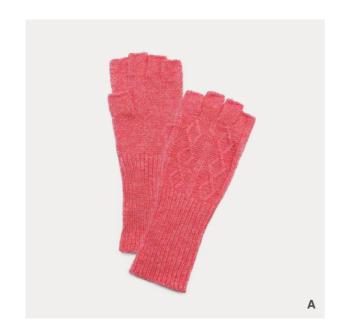

## QTE221276S

IIIIII 79% viscose IIIIII 21% polyester

[A] heather grey
[B] black

В

SJK23009 & SJK23010 & SJK23011

IIIII 80% acrylic IIIII 20% wool

[A] neon green [B] neon yellow

081