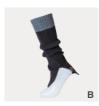

#### QTE220159S

IIIIII 100% wool

IIIIII 100% nylon

[A] camel

[B] denim blue [C] ginger [D] black