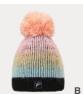

## QTE221276S

IIIIII 79% viscose IIIIII 21% polyester

[A] heather grey
[B] black

В

SJK23009 & SJK23010 & SJK23011

IIIII 80% acrylic IIIII 20% wool

[A] neon green [B] neon yellow

081