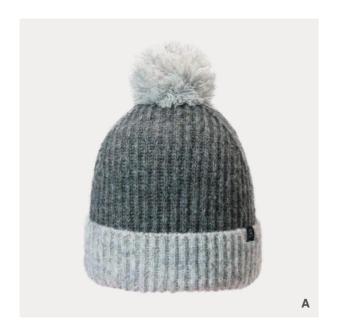

#### FM20500S

IIIIII 56% acrylic IIIIII 26% nylon IIIIII 15% wool IIIIII 3% mohair

- [A] ginger
  [B] marl grey
  [C] dark purple
  [D] navy