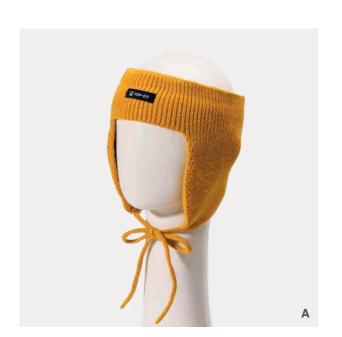

IIIIII 100% nylon

# [A] dark camel combo[B] beige combo[C] lilac combo













IIIIII 100% acrylic



[A] black
[B] orange
[C] army green





















#### QTE221074S

IIIIII 50% viscose IIIIII 30% polyester IIIIII 20% nylon

[A] coffee combo













107



### QTE221073S

IIIIII 50% viscose IIIIII 30% polyester IIIIII 20% nylon

[A] black
[B] coffee













#### FL20093S

IIIIII 90% merino wool IIIIII 10% wool

- [A] pink
  [B] marl grey
  [C] green
  [D] dark red
  [E] navy











#### TX21017S

IIIIII 55%nylon IIIIII 20% ppt IIIIII 16% acrylic IIIIII 9%wool

IIIIII 50% viscose IIIIII 50% polyester

[A] stone

[B] light grey
[C] orange

















#### FM20214S

IIIIII 50% viscose IIIIII 30% polyester
IIIIII 20% nylon

[A] royal blue [B] green











#### QTE221140S

IIIIII 50% viscose IIIIII 30% polyester IIIIII 20% nylon

[A] ginger
[B] ivory
[C] royal blue
[D] camel



















#### QTE230091S

IIIIII 50% viscose IIIIII 30% polyester IIIIII 20% nylon

#### [A] black combo

- [B] dark coffee combo
- [C] stone combo











### QTE230101S

IIIIII 100% acrylic

- [A] ivory
  [B] brown
  [C] light coffee



















#### OR20070S

IIIIII 52% viscose IIIIII 27% polyester IIIIII 21% nylon

- [A] light pink combo
  [B] royal blue combo
  [C] ginger combo
  [D] wine red combo









#### TS19214S

IIIIII 53% acrylic IIIIII 25% polyester IIIIII 15% nylon IIIIII 7% wool

## [A] light grey combo [B] charcoal combo

- [C] wine red combo
- [D] dark blue combo





















#### OR20067S

IIIIII 61% cotton
IIIIII 25% a