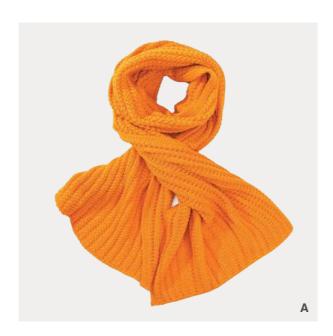

#### FM20503S

IIIIII 100% acrylic

- [A] black
  [B] marl grey
  [C] ginger
  [D] navy