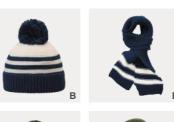

10% wool IIIIII 10% cotton

[A] black
[B] ivory
[C] coffee















QTE230033S & QTE230034S

























QT14220044S & QTE230151S





084



IIIIII 75% recycled polyester IIIIII 15% nylon IIIIII 5% wool

IIIIII 5% spandex

[A] marl grey
[B] stone
[C] camel















SJA22018 & SJA23018





IIIIII 48% acrylic
IIIIII 29% polyester
IIIIII 22% recycled polyester
IIIIII 1% spandex

- [A] orange
  [B] light grey
  [C] camel
  [D] black









085





QTE230260S & QTE230261S





086



IIIIII 60% recycled polyester IIIIII 30% nylon IIIIII 10% wool

[A] camel combo
[B] grey combo















QTE221236S & QTE221237S & QTE221238S



088



IIIIII 85% cashmere-like acrylic IIIIII 15% wool

[A] pink / white stripe
[B] navy / white stripe
[C] olive / white stripe

















QTE221245S & QTE221270S





089



IIIIII 100% acrylic

## [A] navy combo [B] marl grey combo [C] coffee combo













### QTE221242S

IIIIII 50% recycled polyester
IIIIII 31% polyester
IIIIII 7% acrylic
IIIIII 7% nylon
IIIIII 5% wool

[A] denim blue combo

[B] pink combo











### QTE221085S

IIIIII 50%polyester IIIIII 25%nylon IIIIII 20%acrylic IIIIII 5%wool

[A] stone
[B] pink
[C] denim blue















### QTE221164S

IIIIII 45% environment-friendly fiber

IIIII 22% polyester
IIIIII 10% acrylic
IIIIII 10% nylon
IIIIII 8% wool

IIIIII 5% spandex

[A] pink combo
[B] royal blue combo
[C] ginger combo









### QTE221262S

IIIIII 85% cashmere-like acrylic IIIIII 15% wool

[A] navy combo[B] watermelon red combo

[C] bright blue combo

















### QTE221232