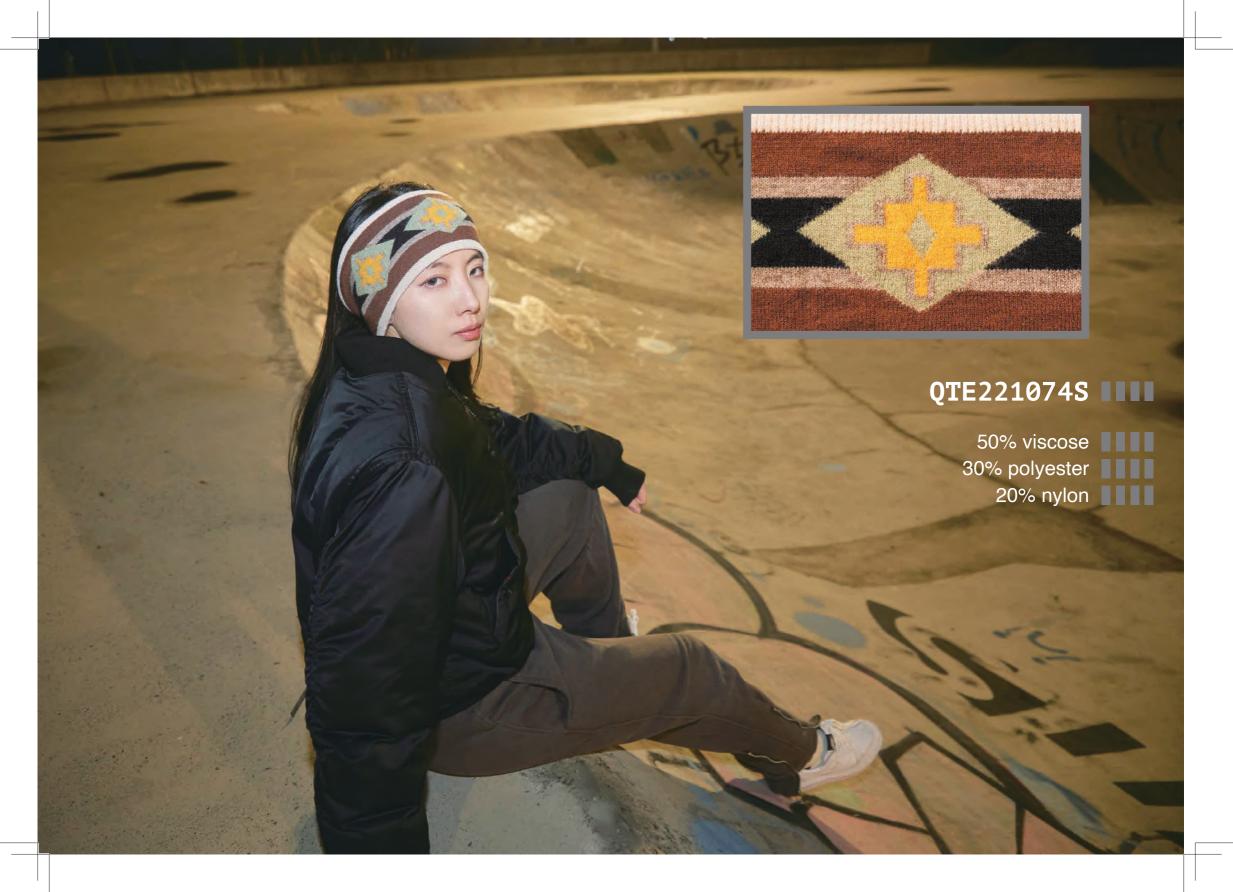

#### QTE221074S

IIIIII 50% viscose IIIIII 30% polyester IIIIII 20% nylon

[A] coffee combo

107