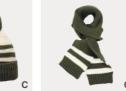

% wool IIIIII 10% cotton

[A] black
[B] ivory
[C] coffee















QTE230033S & QTE230034S

























QT14220044S & QTE230151S





084



IIIIII 75% recycled polyester IIIIII 15% nylon IIIIII 5% wool

IIIIII 5% spandex

[A] marl grey
[B] stone
[C] camel















SJA22018 & SJA23018





IIIIII 48% acrylic
IIIIII 29% polyester
IIIIII 22% recycled polyester
IIIIII 1% spandex

- [A] orange
  [B] light grey
  [C] camel
  [D] black









085





QTE230260S & QTE230261S





086



IIIIII 60% recycled polyester IIIIII 30% nylon IIIIII 10% wool

[A] camel combo
[B] grey combo















QTE221236S & QTE221237S & QTE221238S



088



IIIIII 85% cashmere-like acrylic IIIIII 15% wool

[A] pink / white stripe
[B] navy / white stripe
[C] olive / white stripe

















QTE221245S & QTE221270S





089



IIIIII 100% acrylic

## [A] navy combo [B] marl grey combo [C] coffee combo













### QTE221242S

IIIIII 50% recycled polyester
IIIIII 31% polyester
IIIIII 7% acrylic
IIIIII 7% nylon
IIIIII 5% wool

[A] denim blue combo

[B] pink combo











### QTE221085S

IIIIII 50%polyester IIIIII 25%nylon IIIIII 20%acrylic IIIIII 5%wool

[A] stone
[B] pink
[C] denim blue















### QTE221164S

IIIIII 45% environment-friendly fiber

IIIII 22% polyester
IIIIII 10% acrylic
IIIIII 10% nylon
IIIIII 8% wool

IIIIII 5% spandex

[A] pink combo
[B] royal blue combo
[C] ginger combo









### QTE221262S

IIIIII 85% cashmere-like acrylic IIIIII 15% wool

[A] navy combo[B] watermelon red combo

[C] bright blue combo

















### QTE221232S