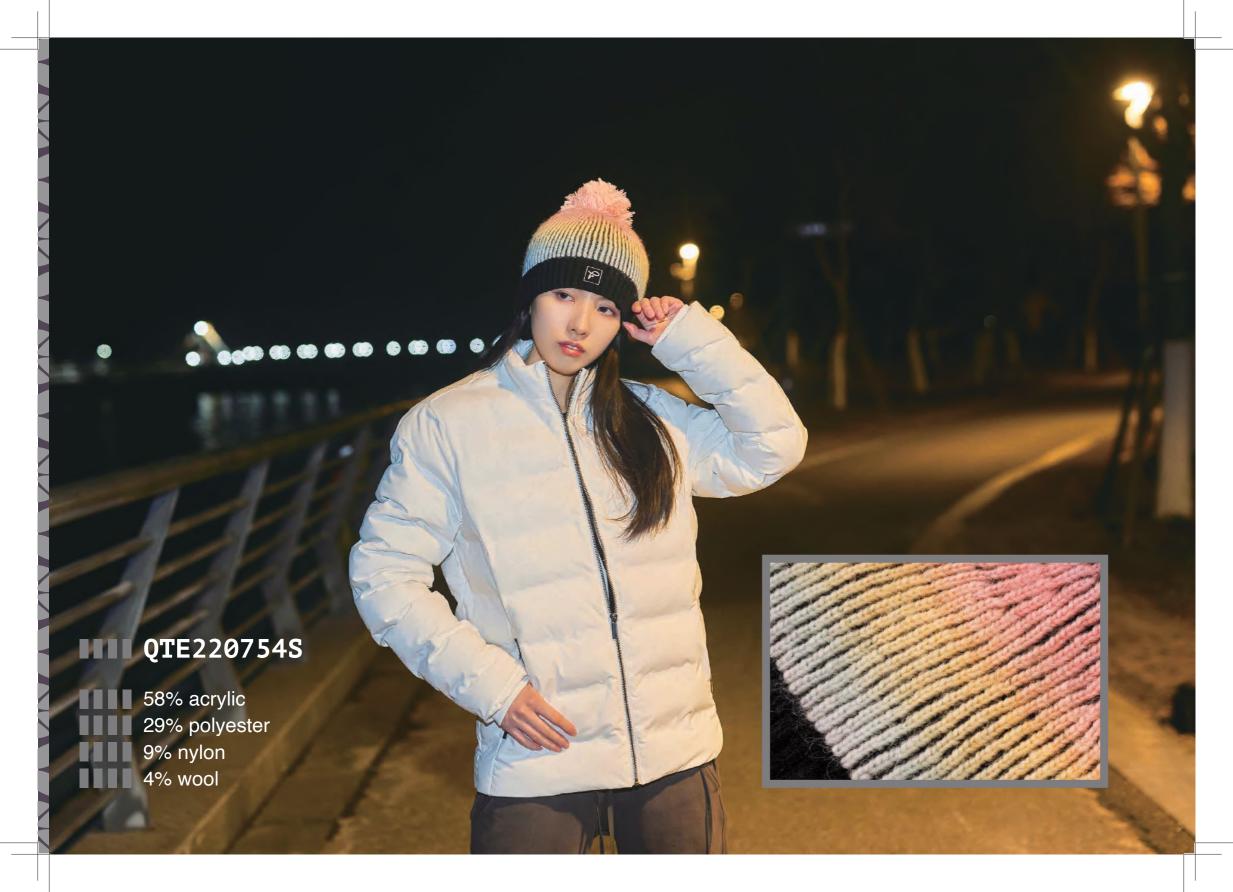

#### QTE220754S

IIIIII 58% acrylic IIIIII 29% polyester IIIIII 9% nylon IIIIIII 4% wool

## [A] yellow combo [B] pink combo [C] blue combo

035