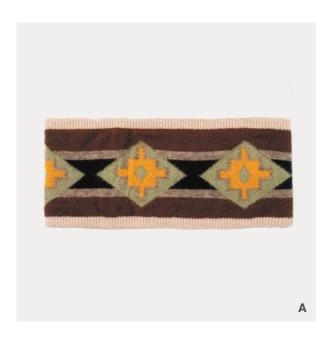

yetser IIIIII 45% polyester

[A] ivory
[B] camel
[C] light grey











#### QTE230106S

IIIIII 61% cotton IIIIII 25% acrylic IIIIII 9% polyetser IIIIII 5% wool

## [A] light blue [B] camel

[C] dark red









### QTE230118S

IIIII 50% merino wool IIIIII 30% nylon IIIII 20% acrylic

[A] black combo[B] orange combo[C] light grey combo













#### TX20009S

IIIIII 100% acrylic

[A] wine red [B] black [C] navy















103



#### LY20149S

IIIIII 59% polyester IIIIII 29% acrylic IIIIII 9% wool

IIIIII 3% spandex

IIIIII 100% acrylic

[A] marl grey
[B] camel
[C] orange combo
[D] black













#### QTE230044S

IIIIII 100% nylon

# [A] dark camel combo[B] beige combo[C] lilac combo













IIIIII 100% acrylic



[A] black
[B] orange
[C] army green





















#### QTE221074S

IIIIII 50% viscose IIIIII 30% polyester IIIIII 20% nylon

[A] coffee combo













107



### QTE221073S

IIIIII 50% viscose IIIIII 30% polyester IIIIII 20% nylon

[A] black
[B] coffee













#### FL20093S

IIIIII 90% merino wool IIIIII 10% wool

- [A] pink
  [B] marl grey
  [C] green
  [D] dark red
  [E] navy











#### TX21017S

IIIIII 55%nylon IIIIII 20% ppt IIIIII 16% acrylic IIIIII 9%wool

IIIIII 50% viscose IIIIII 50% polyester

[A] stone

[B] light grey
[C] orange

















#### FM20214S

IIIIII 50% viscose IIIIII 30% polyester
IIIIII 20% nylon

[A] royal blue [B] green











#### QTE221140S

IIIIII 50% viscose IIIIII 30% polyester IIIIII 20% nylon

[A] ginger
[B] ivory
[C] royal blue
[D] camel



















#### QTE230091S

IIIIII