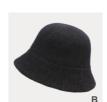

### QTE220828S

IIIIII 50% recycled polyester IIIIII 50% acrylic

- [A] black
  [B] khaki
  [C] dark grey