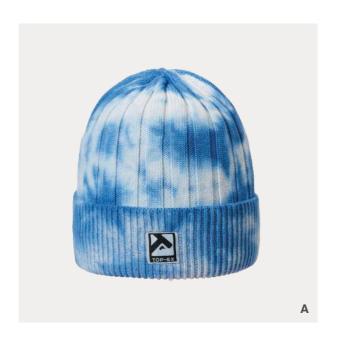

#### 2NM20007S

IIIIII 100% cotton

# [A] blue / tie-dye [B] yellow / tie-dye [C] orange / tie-dye [D] black / tie-dye

010