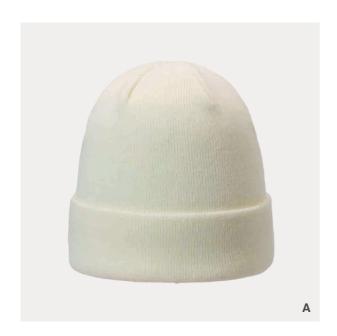

#### FM20516S

IIIIII 44% acrylic IIIIII 28% polyester IIIIII 28% nylon IIIIIII reflective yarn

- [A] ginger
  [B] neon green
  [C] heather grey
  [D] black

007