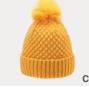

#### NM20280S

IIIIII 50% viscose IIIIII 30% polyester IIIIII 20% nylon

[A] black
[B] pink
[C] stone

QTE220910S

IIIIII 85% acrylic IIIIII 15% wool

[A] navy
[B] stone
[C] ginger