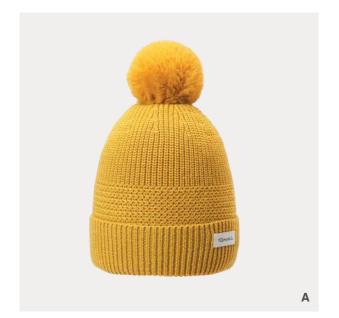

#### FM20516S

IIIIII 44% acrylic IIIIII 28% polyester IIIIII 28% nylon IIIIIII reflective yarn

- [A] ginger
  [B] neon green
  [C] heather grey
  [D] black

007