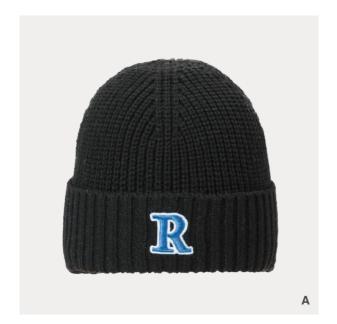

057 |
| 062 |
| 071 |
| 079 |
| 087 |
| 095 |
| 105 |
|     |
|     |

### SCENE ICON



**SPORTS** 



OUT DOOR & CAMPING



**FASHION** 



LEISURE LIFE

### **FUNCTIONAL ICON**



SELF-HEATING



RECYCLED



ANTISTATIC



ANTIBIOTIC & DEODORANT



QUICK-DRYING

### THICKNESS ICON



EXTREME COLD thick and strong cold resistance



LIGHT thin style



MODERATE

medium thickness















#### FM20516S

IIIIII 44% acrylic IIIIII 28% polyester IIIIII 28% nylon IIIIIII reflective yarn

- [A] ginger
  [B] neon green
  [C] heather grey
  [D] black

















007



#### FM20470S

IIIIII 70% organic cotton IIIII 30% recycled polyester

[A] navy
[B] purple
[C] olive













#### FM20521S

IIIIII 100% acrylic

# [A] marl grey [B] ivory [C] denim blue [D] pink















008



### QTE220828S

IIIIII 50% recycled polyester IIIIII 50% acrylic

- [A] black
  [B] khaki
  [C] dark grey



















#### FM20471S

IIIIII 53% acrylic IIIIII 28% nylon IIIIII 10% wool IIIIII 6% mohair IIIIII 3% spandex

- [A] navy
  [B] dark bridge
  [C] dark camel
  [D] marl grey
  [E] wine red











#### FM20500S

IIIIII 56% acrylic IIIIII 26% nylon IIIIII 15% wool IIIIII 3% mohair

- [A] ginger
  [B] marl grey
  [C] dark purple
  [D] navy

























#### 2NM20007S

IIIIII 100% cotton

# [A] blue / tie-dye [B] yellow / tie-dye [C] orange / tie-dye [D] black / tie-dye

















010



#### FM20503S

IIIIII 100% acrylic

- [A] black
  [B] marl grey
  [C] ginger
  [D] navy





















#### QTE220021S

IIIIII 100% acrylic

## [A] ginger [B] stone