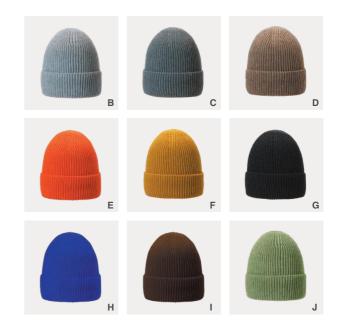

#### FM20516S

IIIIII 44% acrylic IIIIII 28% polyester IIIIII 28% nylon IIIIIII reflective yarn

- [A] ginger
  [B] neon green
  [C] heather grey
  [D] black

007

#### FM20470S

IIIIII 70% organic cotton IIIII 30% recycled polyester

[A] navy
[B] purple
[C] olive

#### FM20521S

IIIIII 100% acrylic

# [A] marl grey [B] ivory [C] denim blue [D] pink

008

### QTE220828S

IIIIII 50% recycled polyester IIIIII 50% acrylic

- [A] black
  [B] khaki
  [C] dark grey

#### FM20471S

IIIIII 53% acrylic IIIIII 28% nylon IIIIII 10% wool IIIIII 6% mohair IIIIII 3% spandex

- [A] navy
  [B] dark bridge
  [C] dark camel
  [D] marl grey
  [E] wine red

#### FM20500S

IIIIII 56% acrylic IIIIII 26% nylon IIIIII 15% wool IIIIII 3% mohair

- [A] ginger
  [B] marl grey
  [C] dark purple
  [D] navy