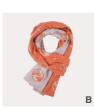

## QTE221276S

IIIIII 79% viscose IIIIII 21% polyester

[A] heather grey
[B] black

В

SJK23009 & SJK23010 & SJK23011

IIIII 80% acrylic IIIII 20% wool

[A] neon green [B] neon yellow

081