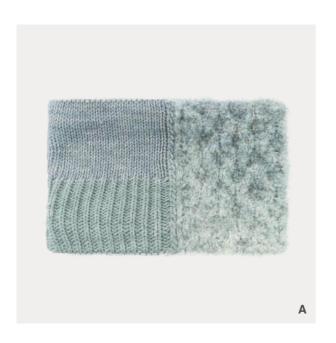

bo[C] black combo

















QTE230095S

IIIIII 100% acrylic

[A] grey / camouflage [B] khaki / camouflage









100



QTE230104S

IIIIII 100% acrylic

[A] dark camel
[B] blue
[C] light grey
[D] dark red









### QTE230112S

IIIIII 100% acrylic

[A] light yellow
[B] army green
[C] marl grey













## QTE230113S

IIIIII 55% recycled polyetser IIIIII 45% polyester

[A] ivory
[B] camel
[C] light grey











#### QTE230106S

IIIIII 61% cotton IIIIII 25% acrylic IIIIII 9% polyetser IIIIII 5% wool

## [A] light blue [B] camel

[C] dark red









### QTE230118S

IIIII 50% merino wool IIIIII 30% nylon IIIII 20% acrylic

[A] black combo[B] orange combo[C] light grey combo













#### TX20009S

IIIIII 100% acrylic

[A] wine red [B] black [C] navy















103



#### LY20149S

IIIIII 59% polyester IIIIII 29% acrylic IIIIII 9% wool

IIIIII 3% spandex

IIIIII 100% acrylic

[A] marl grey
[B] camel
[C] orange combo
[D] black













#### QTE230044S

IIIIII 100% nylon

# [A] dark camel combo[B] beige combo[C] lilac combo













IIIIII 100% acrylic



[A] black
[B] orange
[C] army green





















#### QTE221074S

IIIIII 50% viscose IIIIII 30% polyester IIIIII 20% nylon

[A] coffee combo













107



### QTE221073S

IIIIII 50% viscose IIIIII 30% polyester IIIIII 20% nylon

[A] black
[B] coffee













#### FL20093S

IIIIII 90% merino wool IIIIII 10% wool

- [A] pink
  [B] marl grey
  [C] green
  [D] dark red
  [E] navy











#### TX21017S

IIIIII 55%nylon IIIIII 20% ppt IIIIII 16% acrylic IIIIII 9%wool

IIIIII 50%