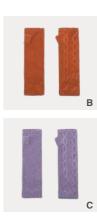

#### FM20516S

IIIIII 44% acrylic IIIIII 28% polyester IIIIII 28% nylon IIIIIII reflective yarn

- [A] ginger
  [B] neon green
  [C] heather grey
  [D] black

007