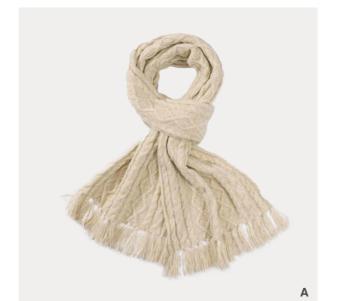

#### QTE221182S

IIIIII 60% polyester IIIIII 40% rayon

[A] lime [B] stone

[C] light pink

[D] lilac[E] purplish grey[F] black