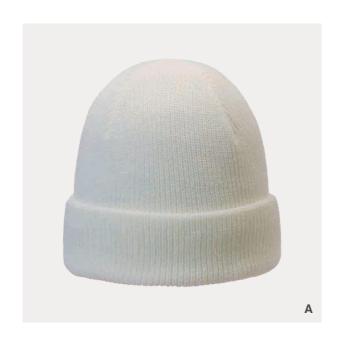

#### FM20516S

IIIIII 44% acrylic IIIIII 28% polyester IIIIII 28% nylon IIIIIII reflective yarn

- [A] ginger
  [B] neon green
  [C] heather grey
  [D] black

007