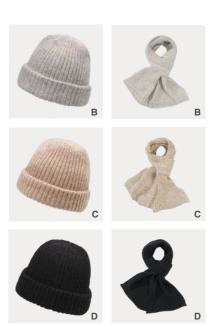

#### FM20516S

IIIIII 44% acrylic IIIIII 28% polyester IIIIII 28% nylon IIIIIII reflective yarn

- [A] ginger
  [B] neon green
  [C] heather grey
  [D] black

007