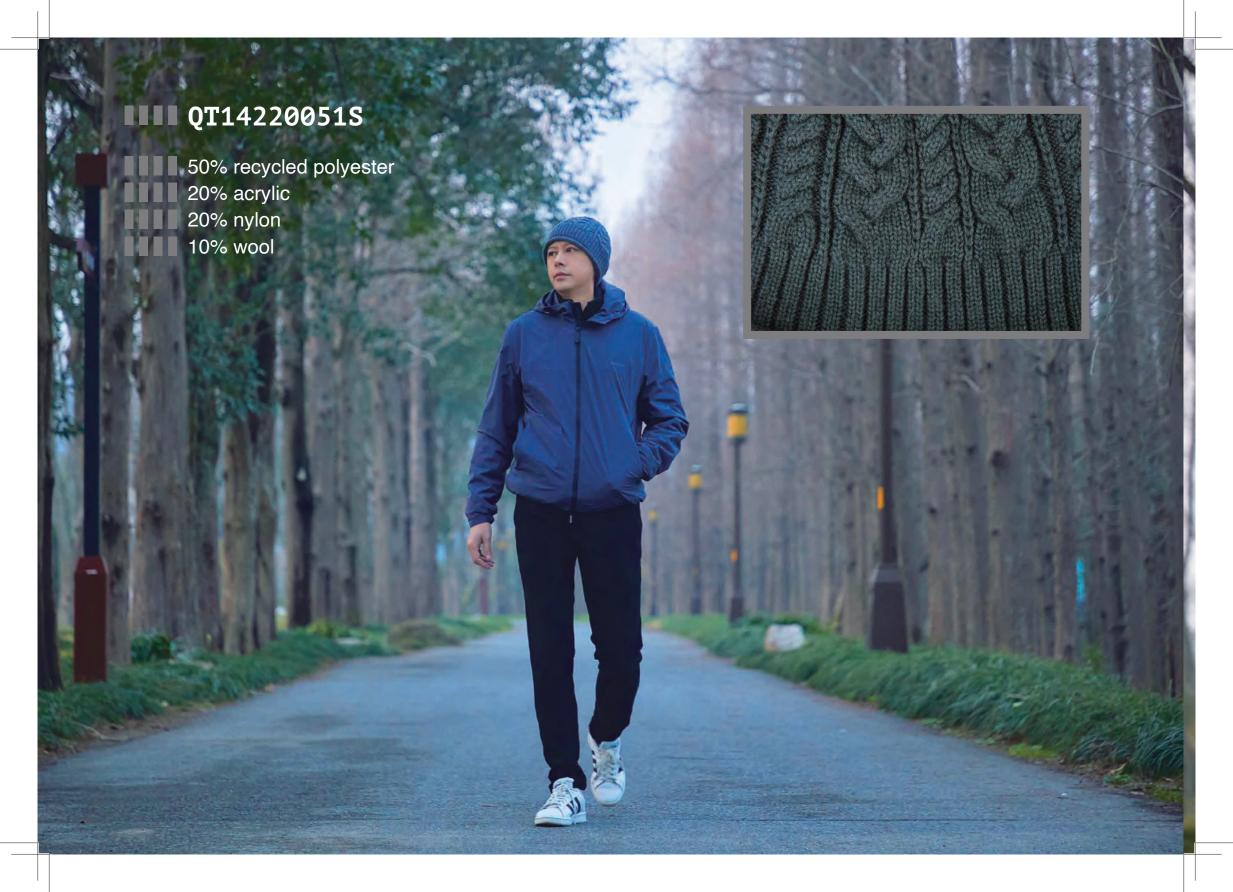

#### QT14220051S

IIIIII 50% recycled polyester
IIIIII 20% acrylic
IIIIII 20% nylon
IIIIII 10% wool

[A] ivory
[B] charcoal

[C] army green