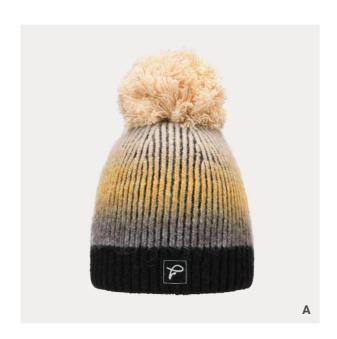

### QTE230019S

IIIIII 38% polyester

IIIIII 24% acrylic

IIIIII 20% nylon

IIIIII 13% viscose IIIIII 5% wool

#### [A] denim blue

- [B] stone
- [C] black