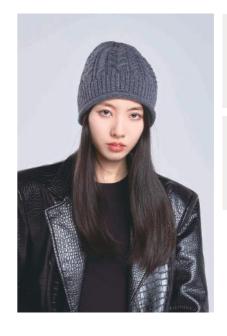

#### FM20516S

IIIIII 44% acrylic IIIIII 28% polyester IIIIII 28% nylon IIIIIII reflective yarn

- [A] ginger
  [B] neon green
  [C] heather grey
  [D] black

007