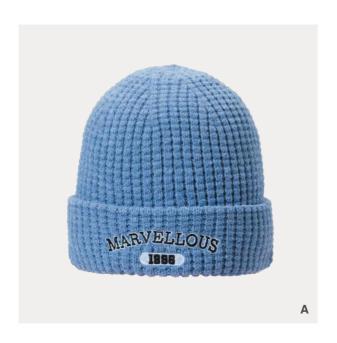

#### FM20521S

IIIIII 100% acrylic

# [A] marl grey [B] ivory [C] denim blue [D] pink

008