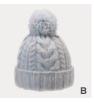

#### FM20500S

IIIIII 56% acrylic IIIIII 26% nylon IIIIII 15% wool IIIIII 3% mohair

- [A] ginger
  [B] marl grey
  [C] dark purple
  [D] navy