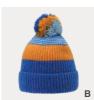

## QTE221276S

IIIIII 79% viscose IIIIII 21% polyester

[A] heather grey
[B] black

В

SJK23009 & SJK23010 & SJK23011

IIIII 80% acrylic IIIII 20% wool

[A] neon green [B] neon yellow

081