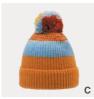

## QTE221276S

IIIIII 79% viscose IIIIII 21% polyester

[A] heather grey
[B] black

В

SJK23009 & SJK23010 & SJK23011

IIIII 80% acrylic IIIII 20% wool

[A] neon green [B] neon yellow

081