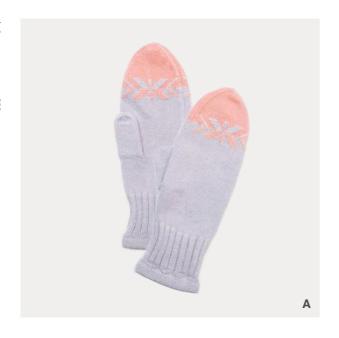

#### FM20516S

IIIIII 44% acrylic IIIIII 28% polyester IIIIII 28% nylon IIIIIII reflective yarn

- [A] ginger
  [B] neon green
  [C] heather grey
  [D] black

007