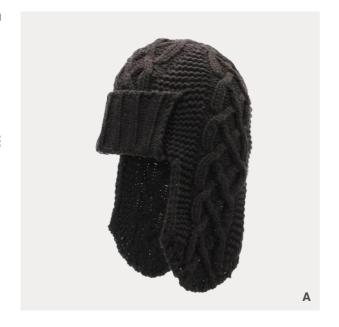

#### FM20516S

IIIIII 44% acrylic IIIIII 28% polyester IIIIII 28% nylon IIIIIII reflective yarn

- [A] ginger
  [B] neon green
  [C] heather grey
  [D] black

007