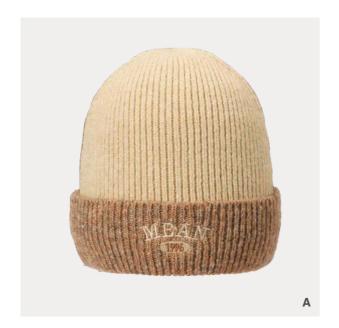

air

- [A] ginger
  [B] marl grey
  [C] dark purple
  [D] navy

























#### 2NM20007S

IIIIII 100% cotton

# [A] blue / tie-dye [B] yellow / tie-dye [C] orange / tie-dye [D] black / tie-dye

















010



#### FM20503S

IIIIII 100% acrylic

- [A] black
  [B] marl grey
  [C] ginger
  [D] navy





















#### QTE220021S

IIIIII 100% acrylic

## [A] ginger [B] stone

- [C] camel
  [D] royal blue
  [E] purple
  [F] black





















011



### QTE230019S

IIIIII 38% polyester

IIIIII 24% acrylic

IIIIII 20% nylon

IIIIII 13% viscose IIIIII 5% wool

#### [A] denim blue

- [B] stone
- [C] black



















#### QTE220807S

IIIIII 88% recycled polyester IIIIII 12% nylon

#### [A] blue

- [B] white
- [C] khaki
- [D] black



















012



#### QTE230085S

IIIIII 60% recycled polyester

IIIIII 30% nylon

IIIII 10% wool

IIIIII 44% acrylic

IIIIII 28% polyester

IIIIII 28% nylon

#### [A] coffee combo

[B] denim blue combo

[C] light blue combo

















#### QTE221261S

IIIIII 50% wool IIIIII 50% nylon

[A] black [B] charcoal

















### QTE220814S

IIIIII 50% acrylic IIIIII 30% polyester IIIIII 11% nylon IIIIII 5% wool IIIIII 4% spandex

[A] ivory
[B] light camel
[C] marl grey
[D] black

[E] blue

















#### QTE220820S

IIIIII 54% acrylic IIIIII 25% polyester IIIIII 12% nylon IIIIIII 6% wool IIIIII 3% spandex

[A] purple
[B] stone

[C] camel













014



#### SJK23001

IIIIII 50% recycled polyester IIIIII 50% acrylic

[A] marl grey
[B] stone

[C] ginger [D] black



















#### QT