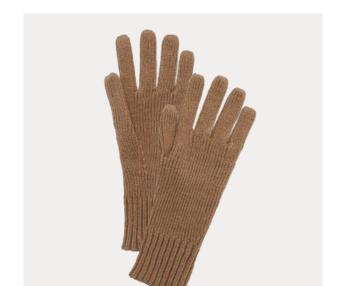

#### FM20470S

IIIIII 70% organic cotton IIIII 30% recycled polyester

[A] navy
[B] purple
[C] olive