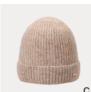

#### FM20471S

IIIIII 53% acrylic IIIIII 28% nylon IIIIII 10% wool IIIIII 6% mohair IIIIII 3% spandex

- [A] navy
  [B] dark bridge
  [C] dark camel
  [D] marl grey
  [E] wine red