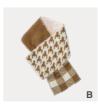

#### FM20516S

IIIIII 44% acrylic IIIIII 28% polyester IIIIII 28% nylon IIIIIII reflective yarn

- [A] ginger
  [B] neon green
  [C] heather grey
  [D] black

007