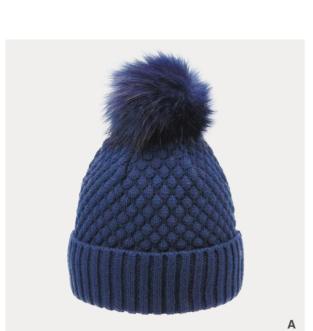

### QTE230019S

IIIIII 38% polyester

IIIIII 24% acrylic

IIIIII 20% nylon

IIIIII 13% viscose IIIIII 5% wool

#### [A] denim blue

- [B] stone
- [C] black