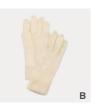

#### FM20516S

IIIIII 44% acrylic IIIIII 28% polyester IIIIII 28% nylon IIIIIII reflective yarn

- [A] ginger
  [B] neon green
  [C] heather grey
  [D] black

007