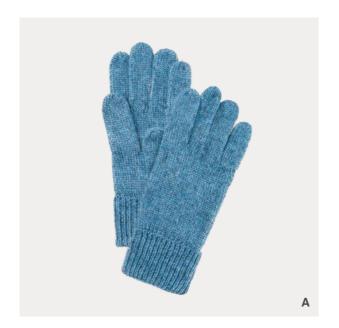

### QTE230019S

IIIIII 38% polyester

IIIIII 24% acrylic

IIIIII 20% nylon

IIIIII 13% viscose IIIIII 5% wool

#### [A] denim blue

- [B] stone
- [C] black