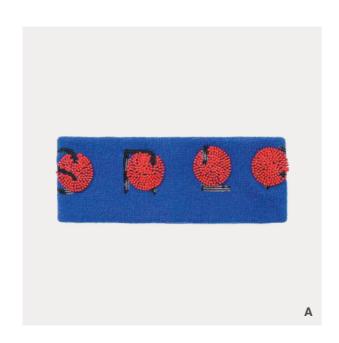

### QTA220229S

IIIIII 100% acrylic

[A] ginger
[B] red
[C] neon orange
[D] royal blue
[E] charcoal

[F] beige[G] purple[H] dark pink[I] brown[J] grey