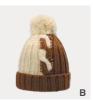

#### FM20471S

IIIIII 53% acrylic IIIIII 28% nylon IIIIII 10% wool IIIIII 6% mohair IIIIII 3% spandex

- [A] navy
  [B] dark bridge
  [C] dark camel
  [D] marl grey
  [E] wine red