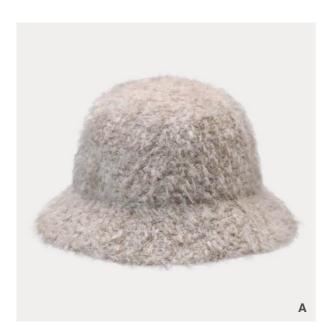

#### FM20471S

IIIIII 53% acrylic IIIIII 28% nylon IIIIII 10% wool IIIIII 6% mohair IIIIII 3% spandex

- [A] navy
  [B] dark bridge
  [C] dark camel
  [D] marl grey
  [E] wine red