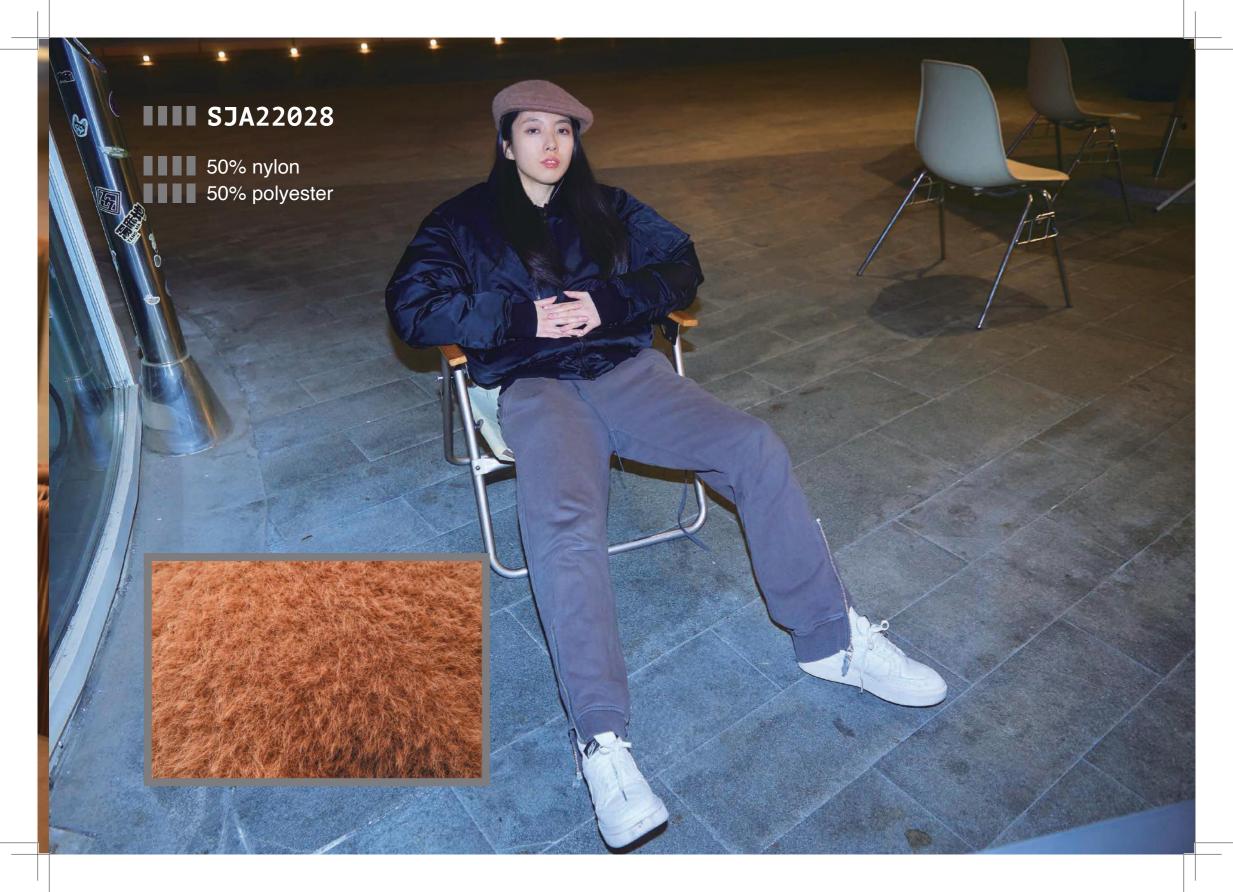

#### QTE220756S

IIIIII 50% acylic IIIIII 35% nylon IIIIII 15% wool

[A] lime [B] caramel [C] navy

060

SJA22028

IIIIII 50% nylon
IIIIII 50% polyester

[A] coffee [B] black