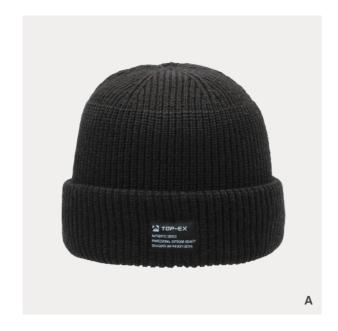

reen
  [C] khaki
- [D] black

















019



#### OR20246S

IIIIII 54% polyester IIIIII 20% nylon IIIIII 20% acrylic IIIIII 6% merino wool

[A] brown / camouflage
[B] light grey / camouflage
[C] black / camouflage

















#### QTE220829S

IIIIII 98% recycled polyester
IIIIII 2% virgin polyester

# [A] army green [B] grey [C] beige [D] khaki

















020



#### CM220016S

IIIIII 100% acrylic

- [A] beige [B] black [C] purple















### QTE221221S

IIIIII 100% acrylic

# [A] marl grey [B] stone [C] caramel [D] black









### QTE220816S

IIIIII 85% acrylic IIIIII 15% wool

# [A] ginger [B] ivory [C] black





















#### QTE221069S

IIIIII 50% wool IIIIII 50% nylon

## [A] beige combo [B] coffee combo

- [C] light grey combo















022



### QTE220900S

IIIII 85% cashmere-like acrylic IIIIII 15% wool

[A] black

[B] brown [C] navy

















#### QTE221137S

IIIIII 100% acrylic

- [A] yellow / teal / white stripe[B] lilab / black / stone stripe[C] blue / pink / black stripe















### QTE221120S

IIIIII 44% acrylic
IIIIII 28% polyester IIIIII 28% nylon

[A] light beige combo
[B] marl grey combo
[C] camel combo

- [D] lake blue combo

















#### QTE220830S

IIIIII 53% wool IIIIII 30% nylon IIIIII 17% alpaca

## [A] marl grey [B] stone

- [C] dark camel
- [D] black















024



### QT14220050S

IIIIII 50% recycled polyester IIIIII 20% acrylic

IIIII 20% nylon IIIIII 10% wool

#### [A] dark orange combo

[B] camel combo

[C] navy combo















#### QT14220051S

IIIIII 50% recycled pol