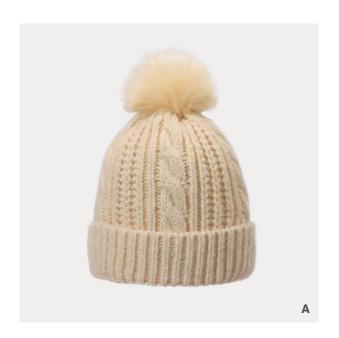

#### FM20521S

IIIIII 100% acrylic

# [A] marl grey [B] ivory [C] denim blue [D] pink

008