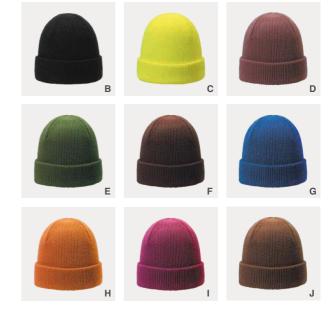

#### FM20516S

IIIIII 44% acrylic IIIIII 28% polyester IIIIII 28% nylon IIIIIII reflective yarn

- [A] ginger
  [B] neon green
  [C] heather grey
  [D] black

007