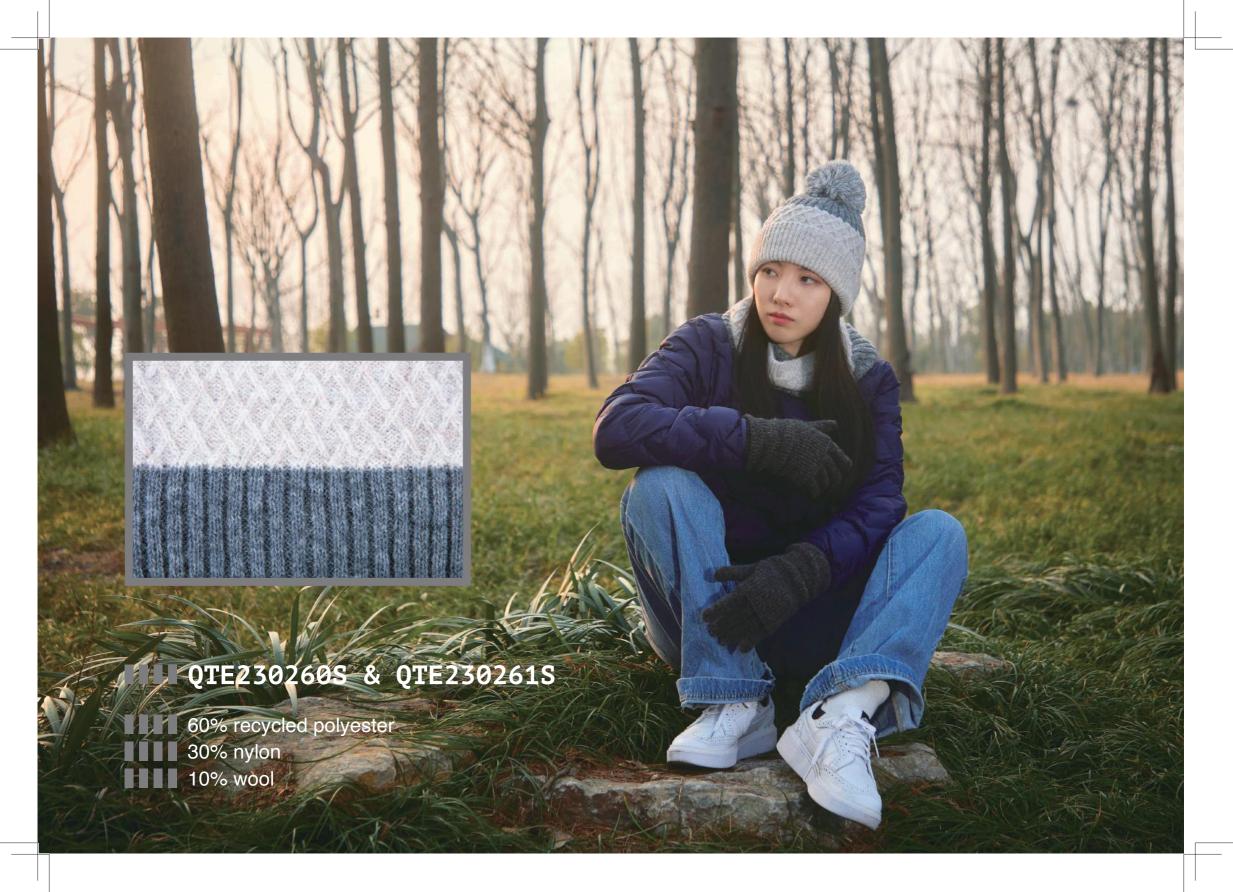

085

QTE230260S & QTE230261S

086

IIIIII 60% recycled polyester IIIIII 30% nylon IIIIII 10% wool

[A] camel combo
[B] grey combo

QTE221236S & QTE221237S & QTE221238S

088

IIIIII 85% cashmere-like acrylic IIIIII 15% wool