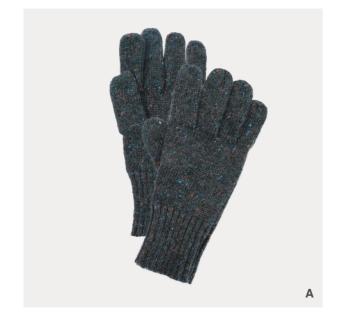

#### QTE220756S

IIIIII 50% acylic IIIIII 35% nylon IIIIII 15% wool

[A] lime [B] caramel [C] navy

060

SJA22028

IIIIII 50% nylon
IIIIII 50% polyester

[A] coffee [B] black