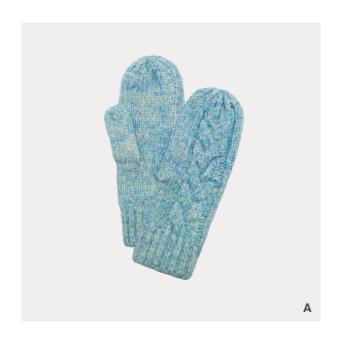

#### FM20500S

IIIIII 56% acrylic IIIIII 26% nylon IIIIII 15% wool IIIIII 3% mohair

- [A] ginger
  [B] marl grey
  [C] dark purple
  [D] navy