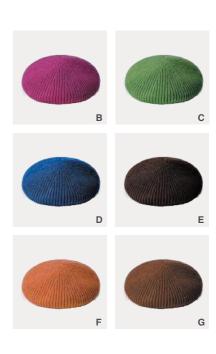

#### FM20521S

IIIIII 100% acrylic

# [A] marl grey [B] ivory [C] denim blue [D] pink

008