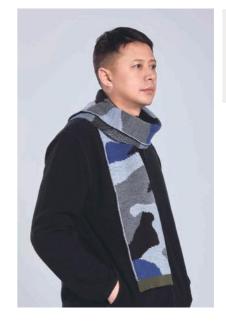

#### OR20246S

IIIIII 54% polyester IIIIII 20% nylon IIIIII 20% acrylic IIIIII 6% merino wool

[A] brown / camouflage
[B] light grey / camouflage
[C] black / camouflage