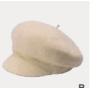

#### FM20516S

IIIIII 44% acrylic IIIIII 28% polyester IIIIII 28% nylon IIIIIII reflective yarn

- [A] ginger
  [B] neon green
  [C] heather grey
  [D] black

007