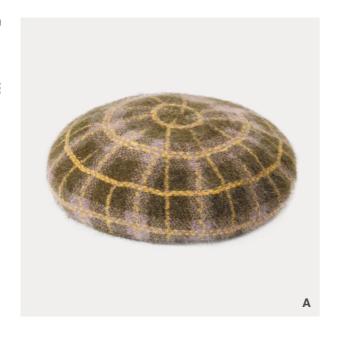

- IIIIII 20% nylon IIIIII 20% acrylic
- IIIIII 6% merino wool

### [A] ginger [B] stone

- [C] charcoal











### QTE220824S

IIIIII 98% recycled polyester
IIIIII 2% virgin polyester

[A] stone
[B] dark blue
[C] black











042







#### QTE220546S

IIIIII 100% nylon

IIIII 60% polyester IIIII 40% rayon

# [A] yellow green combo[B] grey blue combo[C] orange blue combo















045



#### QTE220545S

IIIIII 100% nylon

IIIIII 60% polyester IIIIII 40% rayon

[A] ginger combo
[B] neon green combo













#### OR20423S

IIIIII 50% recycled polyester
IIIIII 20% acrylic
IIIIII 20% nylon
IIIIII 10% wool

[A] black









046



#### QTE221182S

IIIIII 60% polyester IIIIII 40% rayon

[A] lime [B] stone

[C] light pink

[D] lilac[E] purplish grey[F] black



















#### ZHC-21111

IIIIII 100% wool

[A] army green combo







050



#### EHS22350

IIIIII 100% wool

[A] marl grey
[B] ivory











#### FM20520S

IIIII 100% polyester

[A] blue combo [B] yellow combo











#### QT1421248S

IIIIII 38% polyester IIIIII 24% acrylic
IIIIII 20% nylon
IIIIII 13% viscose

[A] light blue
[B] dark purple
[C] green
[D] dark blue

IIIIII 5% wool

[E] brown [F] caramel

[G] coffee







051





#### FM20478S

IIIIII 50% nylon IIIIII 42% acylic IIIIII 8% wool

#### [A] black / stone combo

- [B] black / off white combo
- [C] black / wine red combo











#### SJK23002

IIIII 100% polyester

- [A] stone[B] avocado green[C] ginger[D] caramel[E] black









052



#### QTE230153S

IIIIII 60% recycled polyester IIIIII 30% nylon IIIIII 10% wool

[A] li