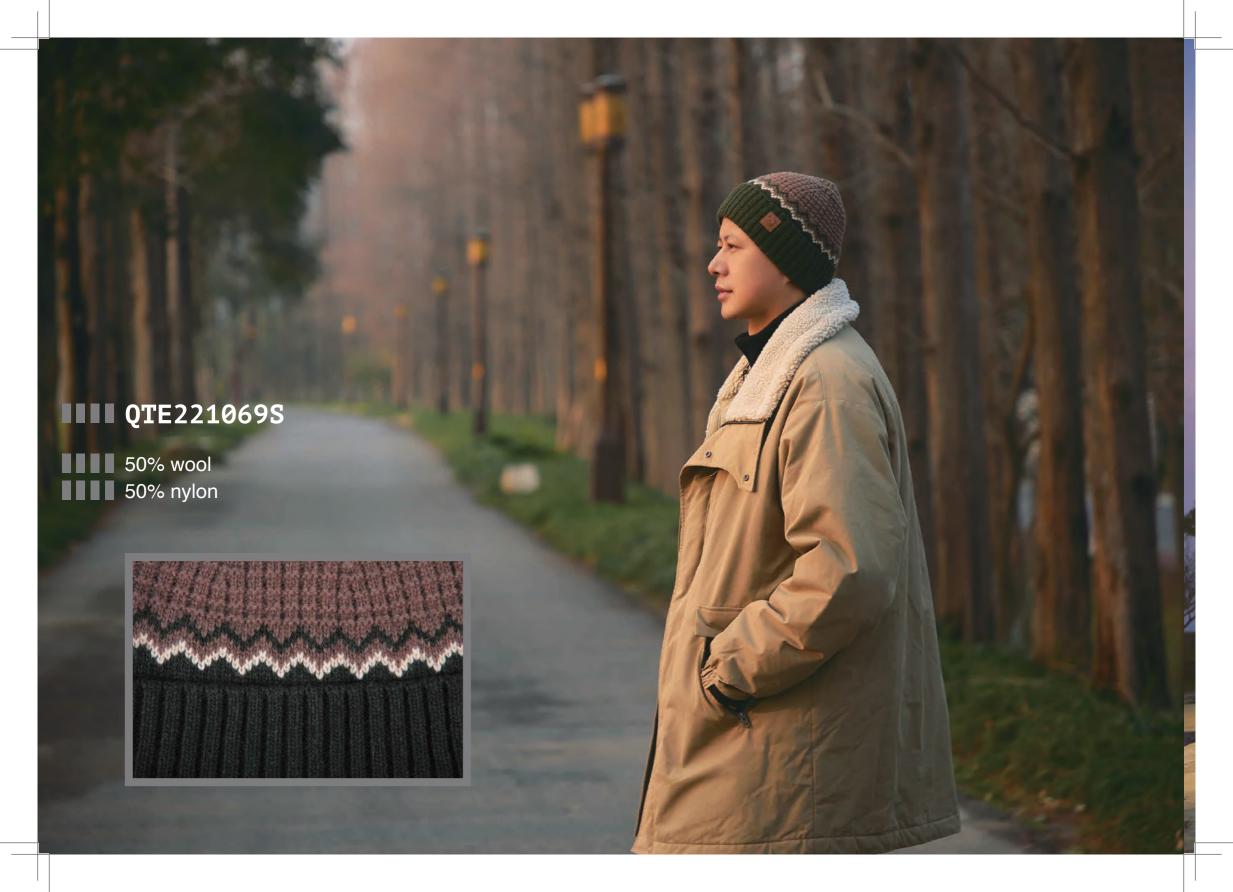

#### QTE221069S

IIIIII 50% wool IIIIII 50% nylon

## [A] beige combo [B] coffee combo

- [C] light grey combo

022