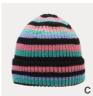

## QTE221276S

IIIIII 79% viscose IIIIII 21% polyester

[A] heather grey
[B] black

В

SJK23009 & SJK23010 & SJK23011

IIIII 80% acrylic IIIII 20% wool

[A] neon green [B] neon yellow

081