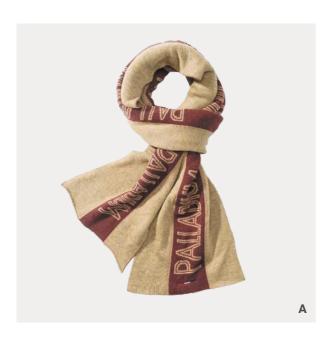

#### FM20516S

IIIIII 44% acrylic IIIIII 28% polyester IIIIII 28% nylon IIIIIII reflective yarn

- [A] ginger
  [B] neon green
  [C] heather grey
  [D] black

007