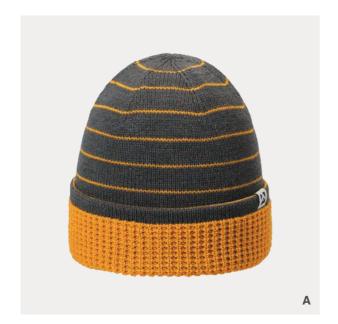

#### FM20500S

IIIIII 56% acrylic IIIIII 26% nylon IIIIII 15% wool IIIIII 3% mohair

- [A] ginger
  [B] marl grey
  [C] dark purple
  [D] navy