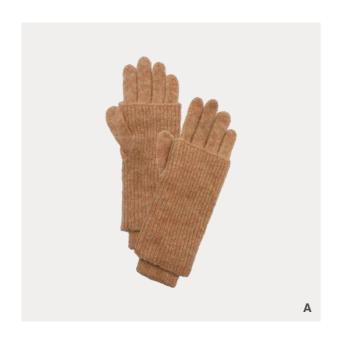

#### FM20516S

IIIIII 44% acrylic IIIIII 28% polyester IIIIII 28% nylon IIIIIII reflective yarn

- [A] ginger
  [B] neon green
  [C] heather grey
  [D] black

007

# [A] marl grey [B] ivory [C] denim blue [D] pink

008