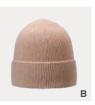

#### FM20516S

IIIIII 44% acrylic IIIIII 28% polyester IIIIII 28% nylon IIIIIII reflective yarn

- [A] ginger
  [B] neon green
  [C] heather grey
  [D] black

007