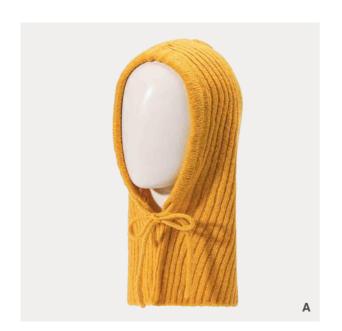

### SJK23001

IIIIII 50% nylon IIIIII 35% wool IIIIII 15% acrylic

- [A] ginger combo [B] china red combo
- [C] china red combo
- [D] dark orange combo