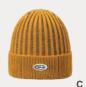

#### FM20470S

IIIIII 70% organic cotton IIIII 30% recycled polyester

[A] navy
[B] purple
[C] olive