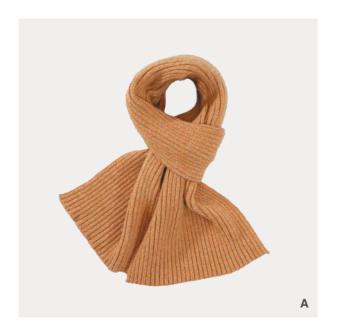

#### FM20516S

IIIIII 44% acrylic IIIIII 28% polyester IIIIII 28% nylon IIIIIII reflective yarn

- [A] ginger
  [B] neon green
  [C] heather grey
  [D] black

007