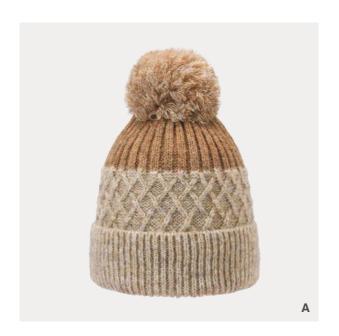

#### FM20500S

IIIIII 56% acrylic IIIIII 26% nylon IIIIII 15% wool IIIIII 3% mohair

- [A] ginger
  [B] marl grey
  [C] dark purple
  [D] navy