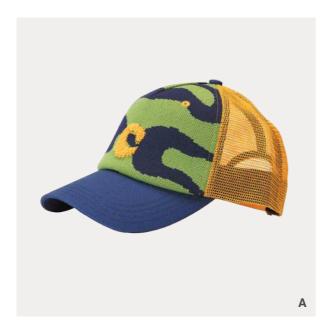

stane

[A] black

[B] stone

[C] marl grey

















#### QTE220899S

IIIII 85% cashmere-like acrylic IIIIII 15% wool

[A] beige
[B] ivory
[C] charcoal
[D] black













#### QTE220399S

IIIIII 100% acrylic

[A] ivory
[B] china red
[C] royal blue









040





IIIII 67% extrafine merino wool IIIIII 33% polyamide fibre

[A] camel [B] black











#### QTE221086S

IIIIII 50% recycled polyester IIIIII 50% acrylic

#### [A] coffee combo

- [B] bule combo
- [C] black combo





041

















#### SJK23012

- IIIIII 54% polyester
- IIIIII 20% nylon IIIIII 20% acrylic
- IIIIII 6% merino wool

### [A] ginger [B] stone

- [C] charcoal











### QTE220824S

IIIIII 98% recycled polyester
IIIIII 2% virgin polyester

[A] stone
[B] dark blue
[C] black











042







#### QTE220546S

IIIIII 100% nylon

IIIII 60% polyester IIIII 40% rayon

# [A] yellow green combo[B] grey blue combo[C] orange blue combo















045



#### QTE220545S

IIIIII 100% nylon

IIIIII 60% polyester IIIIII 40% rayon

[A] ginger combo
[B] neon green combo













#### OR20423S

IIIIII 50% recycled polyester
IIIIII 20% acrylic
IIIIII 20% nylon
IIIIII 10% wool

[A] black









046



#### QTE221182S

IIIIII 60% polyester IIIIII 40% rayon

[A] lime [B] stone

[C] light pink

[D] lilac[E] purplish grey[F] black



















#### ZHC-21111

IIIIII 100% wool

[A] army green combo







050



#### EHS22350

IIIIII 100% wool

[A] marl grey
[B] ivory











#### FM20520S

IIIII 100% polyester

[A] blue combo [B] yellow combo











#### QT1421248S

IIIIII