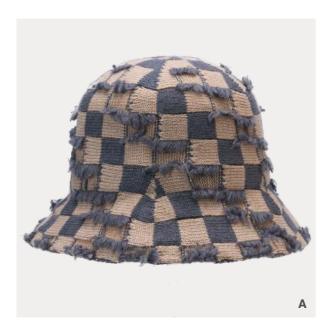

#### FM20516S

IIIIII 44% acrylic IIIIII 28% polyester IIIIII 28% nylon IIIIIII reflective yarn

- [A] ginger
  [B] neon green
  [C] heather grey
  [D] black

007