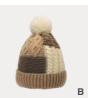

1] | brown      |
| [E] | orange     | [J] | green      |

















#### NM20280S

IIIIII 50% viscose IIIIII 30% polyester IIIIII 20% nylon

[A] black
[B] pink
[C] stone













QTE220910S

IIIIII 85% acrylic IIIIII 15% wool

[A] navy
[B] stone
[C] ginger



















#### QTE220754S

IIIIII 58% acrylic IIIIII 29% polyester IIIIII 9% nylon IIIIIII 4% wool

## [A] yellow combo [B] pink combo [C] blue combo















035



#### QTE220913S

IIIIII 100% acrylic

[A] red / ivory combo
[B] navy / ivory combo
[C] yellow / blue combo















#### OR20050S

IIIIII 50% acrylic IIIIII 40% nylon IIIIII 7% polyester IIIIII 3% wool IIIIII 54% acrylic IIIIII 36% nylon IIIIII 6% wool

IIIIII 4% spandex

IIIIII 70% wool IIIIII 30% nylon

[A] grey combo [B] beige combo









036



#### QTE220246S

IIIIII 85% acrylic IIIIII 15% wool

[A] ginger combo











#### QTE220914S

IIIIII 53% wool IIIIII 30% nylon IIIIII 17% alpaca

[A] camel
[B] light blue
[C] black















IIIIII 85% acrylic IIIIII 15% wool





















#### QTE220924S

IIIII 98% recycled polyester IIIIII 2% virgin polyester

[A] ivory
[B] pink
[C] light grey
[D] black

















038



#### QTE221066S

IIIIII 60% recycled polyester IIIIII 30% nylon IIIII 10% wool

[A] grey combo [B] blue combo

[C] khaki combo



















#### QTE220826S

IIIIII 55% acrylic
IIIIII 23% superfine alpaca
IIIIII 20% polyamide fibre
IIIIII 2% elastane

[A] black

[B] stone

[C] marl grey

















#### QTE220899S

IIIII 85% cashmere-like acrylic IIIIII 15% wool

[A] beige
[B] ivo