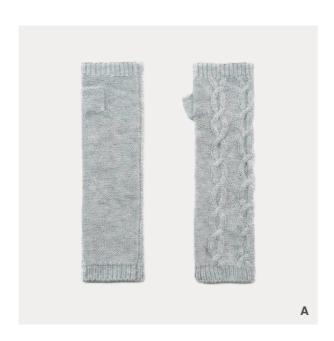

#### FM20516S

IIIIII 44% acrylic IIIIII 28% polyester IIIIII 28% nylon IIIIIII reflective yarn

- [A] ginger
  [B] neon green
  [C] heather grey
  [D] black

007