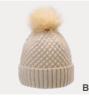

#### NM20280S

IIIIII 50% viscose IIIIII 30% polyester IIIIII 20% nylon

[A] black
[B] pink
[C] stone

QTE220910S

IIIIII 85% acrylic IIIIII 15% wool

[A] navy
[B] stone
[C] ginger