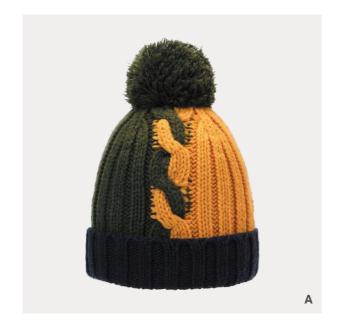

#### FM20516S

IIIIII 44% acrylic IIIIII 28% polyester IIIIII 28% nylon IIIIIII reflective yarn

- [A] ginger
  [B] neon green
  [C] heather grey
  [D] black

007