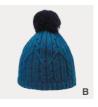

#### FM20516S

IIIIII 44% acrylic IIIIII 28% polyester IIIIII 28% nylon IIIIIII reflective yarn

- [A] ginger
  [B] neon green
  [C] heather grey
  [D] black

007