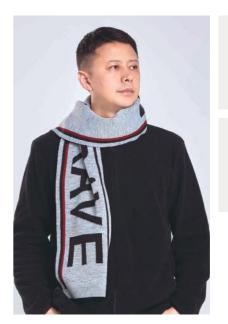

## QTE221276S

IIIIII 79% viscose IIIIII 21% polyester

[A] heather grey
[B] black

В

SJK23009 & SJK23010 & SJK23011

IIIII 80% acrylic IIIII 20% wool

[A] neon green [B] neon yellow

081