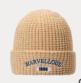

#### FM20516S

IIIIII 44% acrylic IIIIII 28% polyester IIIIII 28% nylon IIIIIII reflective yarn

- [A] ginger
  [B] neon green
  [C] heather grey
  [D] black

007