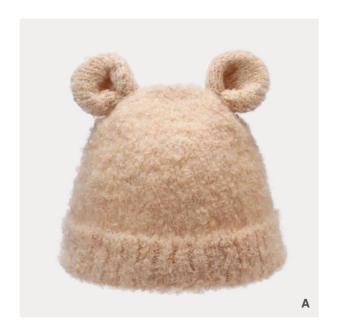

8 & SJA23018





IIIIII 48% acrylic
IIIIII 29% polyester
IIIIII 22% recycled polyester
IIIIII 1% spandex

- [A] orange
  [B] light grey
  [C] camel
  [D] black









085





QTE230260S & QTE230261S





086



IIIIII 60% recycled polyester IIIIII 30% nylon IIIIII 10% wool

[A] camel combo
[B] grey combo















QTE221236S & QTE221237S & QTE221238S



088



IIIIII 85% cashmere-like acrylic IIIIII 15% wool

[A] pink / white stripe
[B] navy / white stripe
[C] olive / white stripe

















QTE221245S & QTE221270S





089



IIIIII 100% acrylic

## [A] navy combo [B] marl grey combo [C] coffee combo













### QTE221242S

IIIIII 50% recycled polyester
IIIIII 31% polyester
IIIIII 7% acrylic
IIIIII 7% nylon
IIIIII 5% wool

[A] denim blue combo

[B] pink combo











### QTE221085S

IIIIII 50%polyester IIIIII 25%nylon IIIIII 20%acrylic IIIIII 5%wool

[A] stone
[B] pink
[C] denim blue















### QTE221164S

IIIIII 45% environment-friendly fiber

IIIII 22% polyester
IIIIII 10% acrylic
IIIIII 10% nylon
IIIIII 8% wool

IIIIII 5% spandex

[A] pink combo
[B] royal blue combo
[C] ginger combo









### QTE221262S

IIIIII 85% cashmere-like acrylic IIIIII 15% wool

[A] navy combo[B] watermelon red combo

[C] bright blue combo

















### QTE221232S

IIIIII 97% recycled polyester IIIIII 3% spandex

[A] navy
[B] pink
[C] light grey



















IIIIII 100% acrylic

[A] green / orange / yellow stripes[B] grey / teal / brown stripes

















### QTE221260S

IIIII 75.1% polyester IIIII 20% pbt IIIII 4.9% wool

- [A] ivory
  [B] da