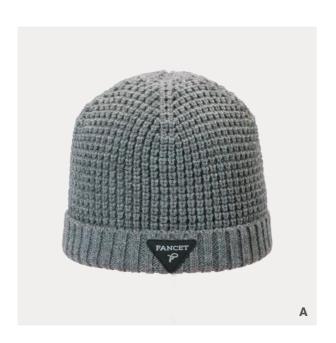

#### FM20516S

IIIIII 44% acrylic IIIIII 28% polyester IIIIII 28% nylon IIIIIII reflective yarn

- [A] ginger
  [B] neon green
  [C] heather grey
  [D] black

007