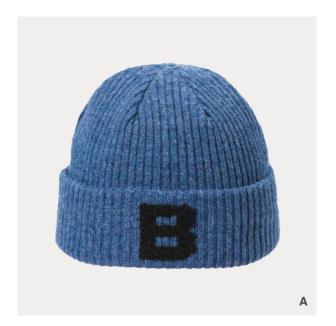

#### FM20500S

IIIIII 56% acrylic IIIIII 26% nylon IIIIII 15% wool IIIIII 3% mohair

- [A] ginger
  [B] marl grey
  [C] dark purple
  [D] navy