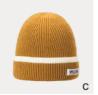

#### FM20516S

IIIIII 44% acrylic IIIIII 28% polyester IIIIII 28% nylon IIIIIII reflective yarn

- [A] ginger
  [B] neon green
  [C] heather grey
  [D] black

007