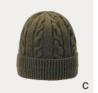

#### FM20516S

IIIIII 44% acrylic IIIIII 28% polyester IIIIII 28% nylon IIIIIII reflective yarn

- [A] ginger
  [B] neon green
  [C] heather grey
  [D] black

007