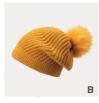

#### FM20470S

IIIIII 70% organic cotton IIIII 30% recycled polyester

[A] navy
[B] purple
[C] olive