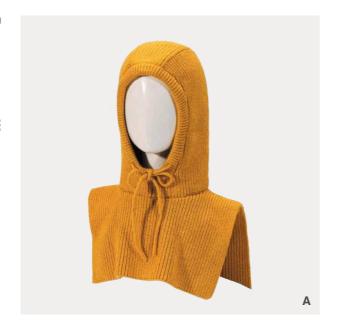

#### FM20516S

IIIIII 44% acrylic IIIIII 28% polyester IIIIII 28% nylon IIIIIII reflective yarn

- [A] ginger
  [B] neon green
  [C] heather grey
  [D] black

007

#### FM20470S

IIIIII 70% organic cotton IIIII 30% recycled polyester

[A] navy
[B] purple
[C] olive

#### FM20521S

IIIIII 100% acrylic

# [A] marl grey [B] ivory [C] denim blue [D] pink

008