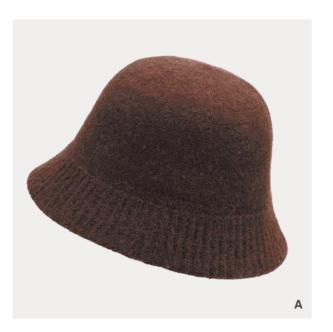

#### FM20470S

IIIIII 70% organic cotton IIIII 30% recycled polyester

[A] navy
[B] purple
[C] olive