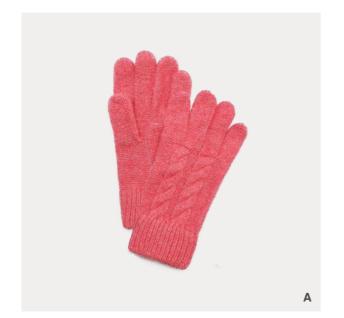

#### FM20516S

IIIIII 44% acrylic IIIIII 28% polyester IIIIII 28% nylon IIIIIII reflective yarn

- [A] ginger
  [B] neon green
  [C] heather grey
  [D] black

007