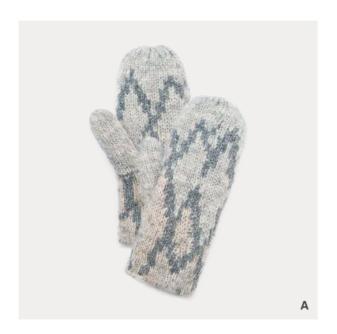

#### FM20471S

IIIIII 53% acrylic IIIIII 28% nylon IIIIII 10% wool IIIIII 6% mohair IIIIII 3% spandex

- [A] navy
  [B] dark bridge
  [C] dark camel
  [D] marl grey
  [E] wine red