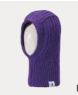

#### FM20521S

IIIIII 100% acrylic

# [A] marl grey [B] ivory [C] denim blue [D] pink

008