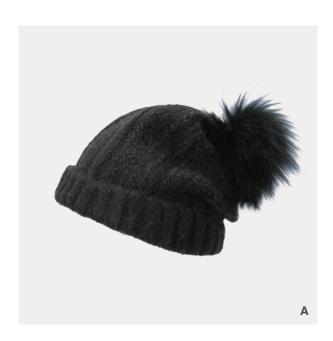

ombo















#### OR20050S

IIIIII 50% acrylic IIIIII 40% nylon IIIIII 7% polyester IIIIII 3% wool IIIIII 54% acrylic IIIIII 36% nylon IIIIII 6% wool

IIIIII 4% spandex

IIIIII 70% wool IIIIII 30% nylon

[A] grey combo [B] beige combo









036



#### QTE220246S

IIIIII 85% acrylic IIIIII 15% wool

[A] ginger combo











#### QTE220914S

IIIIII 53% wool IIIIII 30% nylon IIIIII 17% alpaca

[A] camel
[B] light blue
[C] black















IIIIII 85% acrylic IIIIII 15% wool





















#### QTE220924S

IIIII 98% recycled polyester IIIIII 2% virgin polyester

[A] ivory
[B] pink
[C] light grey
[D] black

















038



#### QTE221066S

IIIIII 60% recycled polyester IIIIII 30% nylon IIIII 10% wool

[A] grey combo [B] blue combo

[C] khaki combo



















#### QTE220826S

IIIIII 55% acrylic
IIIIII 23% superfine alpaca
IIIIII 20% polyamide fibre
IIIIII 2% elastane

[A] black

[B] stone

[C] marl grey

















#### QTE220899S

IIIII 85% cashmere-like acrylic IIIIII 15% wool

[A] beige
[B] ivory
[C] charcoal
[D] black













#### QTE220399S

IIIIII 100% acrylic

[A] ivory
[B] china red
[C] royal blue









040





IIIII 67% extrafine merino wool IIIIII 33% polyamide fibre

[A] camel [B] black











#### QTE221086S

IIIIII 50% recycled polyester IIIIII 50% acrylic

#### [A] coffee combo

- [B] bule combo
- [C] black combo





041

















#### SJK23012

- IIIIII 54% polyester
- IIIIII 20% nylon IIIIII 20% acrylic
- IIIIII 6% merino wool

### [A] ginger [B] stone

- [C] charcoal











### QTE220824S

IIIIII