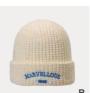

#### FM20516S

IIIIII 44% acrylic IIIIII 28% polyester IIIIII 28% nylon IIIIIII reflective yarn

- [A] ginger
  [B] neon green
  [C] heather grey
  [D] black

007