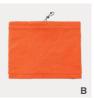

## QTE221276S

IIIIII 79% viscose IIIIII 21% polyester

[A] heather grey
[B] black

В

SJK23009 & SJK23010 & SJK23011

IIIII 80% acrylic IIIII 20% wool

[A] neon green [B] neon yellow

081