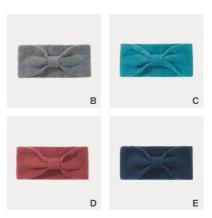

#### FM20471S

IIIIII 53% acrylic IIIIII 28% nylon IIIIII 10% wool IIIIII 6% mohair IIIIII 3% spandex

- [A] navy
  [B] dark bridge
  [C] dark camel
  [D] marl grey
  [E] wine red