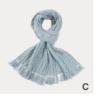

### QTE230019S

IIIIII 38% polyester

IIIIII 24% acrylic

IIIIII 20% nylon

IIIIII 13% viscose IIIIII 5% wool

#### [A] denim blue

- [B] stone
- [C] black