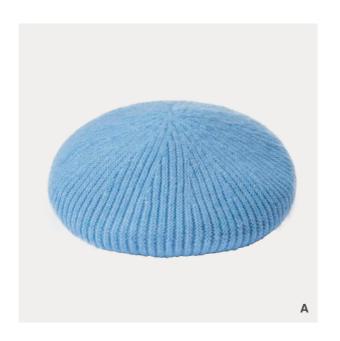

#### FM20521S

IIIIII 100% acrylic

# [A] marl grey [B] ivory [C] denim blue [D] pink

008