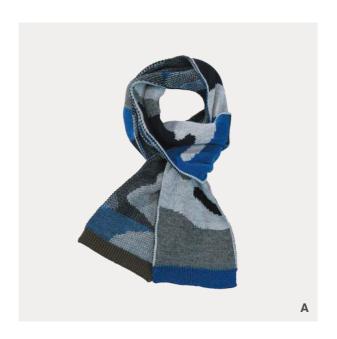

#### OR20246S

IIIIII 54% polyester IIIIII 20% nylon IIIIII 20% acrylic IIIIII 6% merino wool

[A] brown / camouflage
[B] light grey / camouflage
[C] black / camouflage