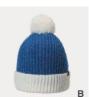

## QTE221276S

IIIIII 79% viscose IIIIII 21% polyester

[A] heather grey
[B] black

В

SJK23009 & SJK23010 & SJK23011

IIIII 80% acrylic IIIII 20% wool

[A] neon green [B] neon yellow

081