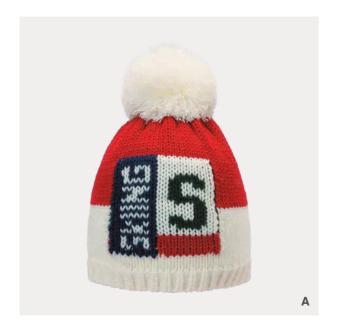

#### FM20516S

IIIIII 44% acrylic IIIIII 28% polyester IIIIII 28% nylon IIIIIII reflective yarn

- [A] ginger
  [B] neon green
  [C] heather grey
  [D] black

007