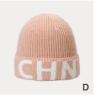

# [A] blue / tie-dye [B] yellow / tie-dye [C] orange / tie-dye [D] black / tie-dye

010