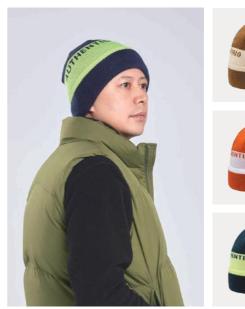

#### FM20516S

IIIIII 44% acrylic IIIIII 28% polyester IIIIII 28% nylon IIIIIII reflective yarn

- [A] ginger
  [B] neon green
  [C] heather grey
  [D] black

007