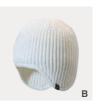

## QTE221276S

IIIIII 79% viscose IIIIII 21% polyester

[A] heather grey
[B] black

В

SJK23009 & SJK23010 & SJK23011

IIIII 80% acrylic IIIII 20% wool

[A] neon green [B] neon yellow

081