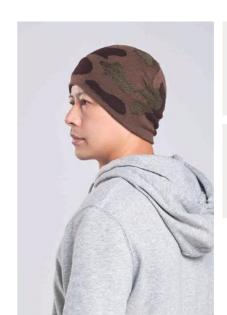

#### OR20246S

IIIIII 54% polyester IIIIII 20% nylon IIIIII 20% acrylic IIIIII 6% merino wool

[A] brown / camouflage
[B] light grey / camouflage
[C] black / camouflage