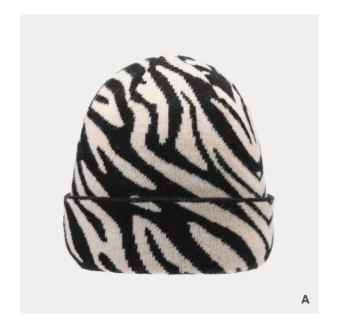

98% recycled polyester
IIIIII 2% virgin polyester

# [A] army green [B] grey [C] beige [D] khaki

















020



#### CM220016S

IIIIII 100% acrylic

- [A] beige [B] black [C] purple















### QTE221221S

IIIIII 100% acrylic

# [A] marl grey [B] stone [C] caramel [D] black









### QTE220816S

IIIIII 85% acrylic IIIIII 15% wool

# [A] ginger [B] ivory [C] black





















#### QTE221069S

IIIIII 50% wool IIIIII 50% nylon

## [A] beige combo [B] coffee combo

- [C] light grey combo















022



### QTE220900S

IIIII 85% cashmere-like acrylic IIIIII 15% wool

[A] black

[B] brown [C] navy

















#### QTE221137S

IIIIII 100% acrylic

- [A] yellow / teal / white stripe[B] lilab / black / stone stripe[C] blue / pink / black stripe















### QTE221120S

IIIIII 44% acrylic
IIIIII 28% polyester IIIIII 28% nylon

[A] light beige combo
[B] marl grey combo
[C] camel combo

- [D] lake blue combo

















#### QTE220830S

IIIIII 53% wool IIIIII 30% nylon IIIIII 17% alpaca

## [A] marl grey [B] stone

- [C] dark camel
- [D] black















024



### QT14220050S

IIIIII 50% recycled polyester IIIIII 20% acrylic

IIIII 20% nylon IIIIII 10% wool

#### [A] dark orange combo

[B] camel combo

[C] navy combo















#### QT14220051S

IIIIII 50% recycled polyester
IIIIII 20% acrylic
IIIIII 20% nylon
IIIIII 10% wool

[A] ivory
[B] charcoal

[C] army green









### QT14220054S

IIIIII 50% recycled polyester IIIIII 20% acrylic

IIIIII 20% nylon

IIIIII 10% wool

IIIIII 98% recycled polyester
IIIIII 2% virgin polye