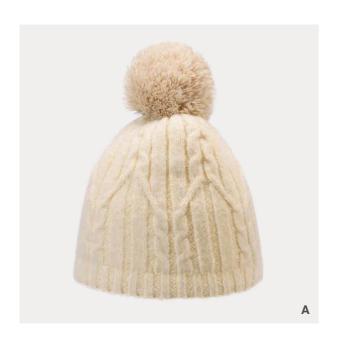

#### FM20516S

IIIIII 44% acrylic IIIIII 28% polyester IIIIII 28% nylon IIIIIII reflective yarn

- [A] ginger
  [B] neon green
  [C] heather grey
  [D] black

007