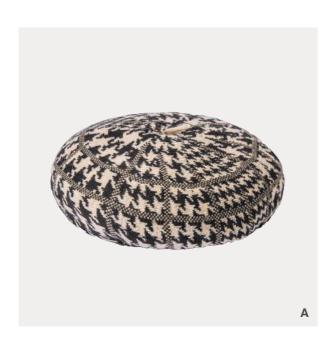

nylon

IIIIII 60% polyester IIIIII 40% rayon

[A] ginger combo
[B] neon green combo













#### OR20423S

IIIIII 50% recycled polyester
IIIIII 20% acrylic
IIIIII 20% nylon
IIIIII 10% wool

[A] black









046



#### QTE221182S

IIIIII 60% polyester IIIIII 40% rayon

[A] lime [B] stone

[C] light pink

[D] lilac[E] purplish grey[F] black



















#### ZHC-21111

IIIIII 100% wool

[A] army green combo







050



#### EHS22350

IIIIII 100% wool

[A] marl grey
[B] ivory











#### FM20520S

IIIII 100% polyester

[A] blue combo [B] yellow combo











#### QT1421248S

IIIIII 38% polyester IIIIII 24% acrylic
IIIIII 20% nylon
IIIIII 13% viscose

[A] light blue
[B] dark purple
[C] green
[D] dark blue

IIIIII 5% wool

[E] brown [F] caramel

[G] coffee







051





#### FM20478S

IIIIII 50% nylon IIIIII 42% acylic IIIIII 8% wool

#### [A] black / stone combo

- [B] black / off white combo
- [C] black / wine red combo











#### SJK23002

IIIII 100% polyester

- [A] stone[B] avocado green[C] ginger[D] caramel[E] black









052



#### QTE230153S

IIIIII 60% recycled polyester IIIIII 30% nylon IIIIII 10% wool

[A] lilac [B] stone

[C] black











053



SJA22019

IIIIII 35% acylic IIIIII 32% polyester IIIIII 23% recycled polyester IIIIII 9% wool IIIIII 1% spandex

[A] brown

[B] camel
[C] light grey
[D] army green











#### QTE220253S

IIIIII 100% wool

[A] black
[B] royal blue
[C] ivory











054



#### EHS23008

IIIIII 35% nylon IIIIII 25% acrylic IIIIII 25% polyester IIIIII 15% angora

[A] ivory
[B] black











####