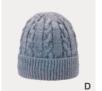

#### FM20470S

IIIIII 70% organic cotton IIIII 30% recycled polyester

[A] navy
[B] purple
[C] olive