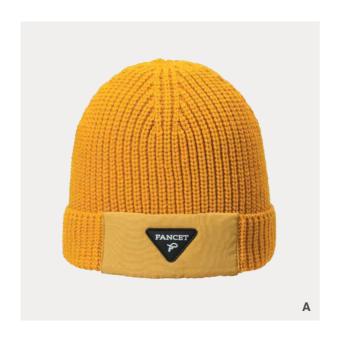

## [A] ginger [B] stone

- [C] camel
  [D] royal blue
  [E] purple
  [F] black

011