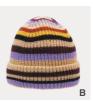

## QTE221276S

IIIIII 79% viscose IIIIII 21% polyester

[A] heather grey
[B] black

В

SJK23009 & SJK23010 & SJK23011

IIIII 80% acrylic IIIII 20% wool

[A] neon green [B] neon yellow

081