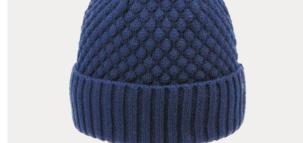

#### NM20280S

IIIIII 50% viscose IIIIII 30% polyester IIIIII 20% nylon

[A] black
[B] pink
[C] stone

QTE220910S

IIIIII 85% acrylic IIIIII 15% wool

[A] navy
[B] stone
[C] ginger