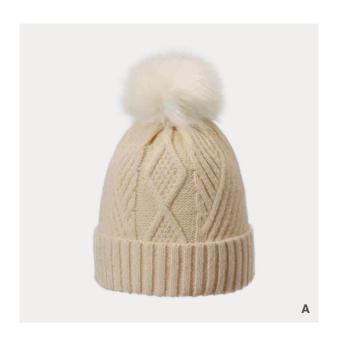

nger



















#### QTE220754S

IIIIII 58% acrylic IIIIII 29% polyester IIIIII 9% nylon IIIIIII 4% wool

## [A] yellow combo [B] pink combo [C] blue combo















035



#### QTE220913S

IIIIII 100% acrylic

[A] red / ivory combo
[B] navy / ivory combo
[C] yellow / blue combo















#### OR20050S

IIIIII 50% acrylic IIIIII 40% nylon IIIIII 7% polyester IIIIII 3% wool IIIIII 54% acrylic IIIIII 36% nylon IIIIII 6% wool

IIIIII 4% spandex

IIIIII 70% wool IIIIII 30% nylon

[A] grey combo [B] beige combo









036



#### QTE220246S

IIIIII 85% acrylic IIIIII 15% wool

[A] ginger combo











#### QTE220914S

IIIIII 53% wool IIIIII 30% nylon IIIIII 17% alpaca

[A] camel
[B] light blue
[C] black















IIIIII 85% acrylic IIIIII 15% wool





















#### QTE220924S

IIIII 98% recycled polyester IIIIII 2% virgin polyester

[A] ivory
[B] pink
[C] light grey
[D] black

















038



#### QTE221066S

IIIIII 60% recycled polyester IIIIII 30% nylon IIIII 10% wool

[A] grey combo [B] blue combo

[C] khaki combo



















#### QTE220826S

IIIIII 55% acrylic
IIIIII 23% superfine alpaca
IIIIII 20% polyamide fibre
IIIIII 2% elastane

[A] black

[B] stone

[C] marl grey

















#### QTE220899S

IIIII 85% cashmere-like acrylic IIIIII 15% wool

[A] beige
[B] ivory
[C] charcoal
[D] black













#### QTE220399S

IIIIII 100% acrylic

[A] ivory
[B] china red
[C] royal blue









040





IIIII 67% extrafine merino wool IIIIII 33% polyamide fibre

[A] camel [B] black











#### QTE221086S

IIIIII 50% recycled p