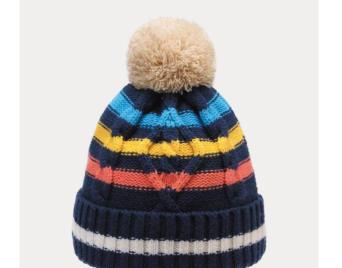

## QTE221276S

IIIIII 79% viscose IIIIII 21% polyester

[A] heather grey
[B] black

В

SJK23009 & SJK23010 & SJK23011

IIIII 80% acrylic IIIII 20% wool

[A] neon green [B] neon yellow

081