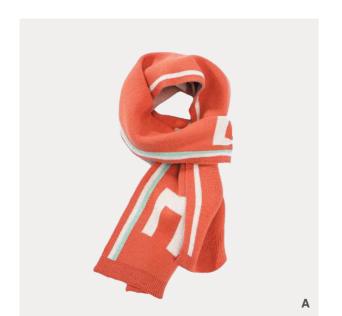

#### FM20470S

IIIIII 70% organic cotton IIIII 30% recycled polyester

[A] navy
[B] purple
[C] olive