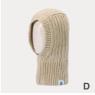

#### FM20470S

IIIIII 70% organic cotton IIIII 30% recycled polyester

[A] navy
[B] purple
[C] olive