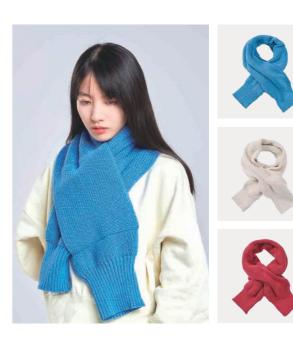

#### FM20500S

IIIIII 56% acrylic IIIIII 26% nylon IIIIII 15% wool IIIIII 3% mohair

- [A] ginger
  [B] marl grey
  [C] dark purple
  [D] navy