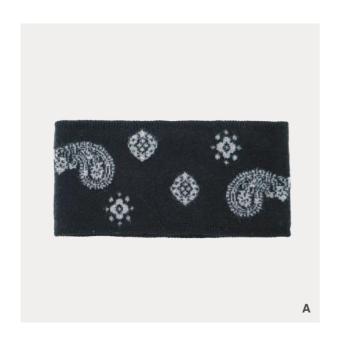

# [A] blue / tie-dye [B] yellow / tie-dye [C] orange / tie-dye [D] black / tie-dye

010