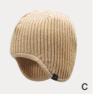

### QTE221110S

IIIIII 50% viscose IIIIII 30% polyester IIIIII 20% nylon

- [A] ginger
  [B] ivory
  [C] royal blue
  [D] camel











074



### SJK23005

IIIIII 80% acrylic IIIIII 20% wool

[A] royal blue [B] rose red













### QT7220107S

IIIIII 100% acrylic

# [A] neon orange[B] black[C] marl grey[D] stone[E] purple























SJK23006

IIIIII 100% acrylic

[A] ginger
[B] light yellow
[C] ivory
[D] light grey
[E] black
[F] rose red

[G] stone [H] dark red [I] light pink [J] green [K] navy





























### QTE220536S

IIIIII 85% acrylic IIIIII 15% wool

[A] black
[B] dark beige
[C] light grey













076



## QTE221139S

IIIIII 50% recycled polyester IIIIII 50% acrylic

[A] charcoal
[B] white
[C] beige
[D] black

















### SJA22021

IIIIII 46% acrylic
IIIIII 25% recycled polyester
IIIIII 17% polyester
IIIIII 9% wool IIIIII 3% spandex

IIIIII 70% acrylic IIIIII 20% wool IIIIII 5% alpaca IIIII 5% polyester



[A] black
[B] army green
[C] khaki

[D] grey









077



### SJA22007

IIIIII 70% acrylic IIIIII 20% wool IIIIII 5% alpaca IIIIII 5% polyester

[A] black
[B] white











## QTE221276S

IIIIII 79% viscose IIIIII 21% polyester

[A] heather grey
[B] black









В







SJK23009 & SJK23010 & SJK23011



IIIII 80% acrylic IIIII 20% wool

[A] neon green [B] neon yellow









081









QTE221038S & QTE230050S









IIIIII 55% acrylic IIIIII 25% nylon IIIIII 10% wool IIIIII 10% cotton

[A] black
[B] ivory
[C] coffee















QTE230033S & QTE230034S

























QT