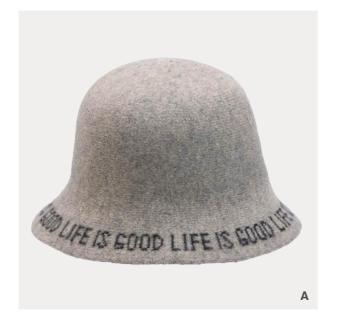

#### QTE220253S

IIIIII 100% wool

[A] black
[B] royal blue
[C] ivory











054



#### EHS23008

IIIIII 35% nylon IIIIII 25% acrylic IIIIII 25% polyester IIIIII 15% angora

[A] ivory
[B] black











#### EHS22344

IIIIII 60% wool IIIIII 40% polyester

[A] stone [B] black











055



#### NM20253S

IIIII 100% polyester

[A] stone [B] navy [C] black













#### EHS23009

IIIIII 100% wool

[A] brown
[B] ivory
[C] black













056









#### QTE220756S

IIIIII 50% acylic IIIIII 35% nylon IIIIII 15% wool

[A] lime [B] caramel [C] navy













060



SJA22028

IIIIII 50% nylon
IIIIII 50% polyester

[A] coffee [B] black











#### QT14220045S

IIIIII 98% recycled polyester
IIIIII 2% virgin polyester

[A] black
[B] stone
[C] army green



















#### SJA22053

IIIIII 100% wool

[A] heather grey combo[B] light yellow combo[C] light brown combo













064



#### QTE220159S

IIIIII 100% wool

IIIIII 100% nylon

[A] camel

[B] denim blue [C] ginger [D] black















### SJK23003

IIIIII 50% nylon IIIIII 35% basolan wool IIIIII 15% anti stastic acrylic

[A] beige / dark grey combo











### SJK23004

IIIIII 35% nylon IIIIII 25% acrylic IIIII 25% polyester IIIII 15% angora

[A] dark brown

[B] black
[C] dark beige
[D] ivory















### FM20483S









IIIIII 35% recycled polyester
IIIIII 28% pbt
IIIIII 25% polyester
IIIIII 12% nylon























### FM20825S

IIIIII 79% viscose IIIIII 21% polyester

[A] heather grey
[B] black













IIIIII 100% wool



[A] black
[B] ivory
[C] denim blue
[D]