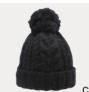

#### FM20516S

IIIIII 44% acrylic IIIIII 28% polyester IIIIII 28% nylon IIIIIII reflective yarn

- [A] ginger
  [B] neon green
  [C] heather grey
  [D] black

007