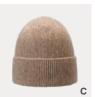

#### FM20516S

IIIIII 44% acrylic IIIIII 28% polyester IIIIII 28% nylon IIIIIII reflective yarn

- [A] ginger
  [B] neon green
  [C] heather grey
  [D] black

007