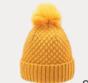

### QTE230019S

IIIIII 38% polyester

IIIIII 24% acrylic

IIIIII 20% nylon

IIIIII 13% viscose IIIIII 5% wool

#### [A] denim blue

- [B] stone
- [C] black