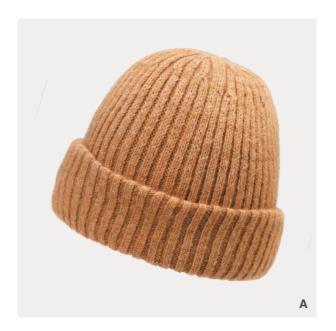

#### FM20516S

IIIIII 44% acrylic IIIIII 28% polyester IIIIII 28% nylon IIIIIII reflective yarn

- [A] ginger
  [B] neon green
  [C] heather grey
  [D] black

007