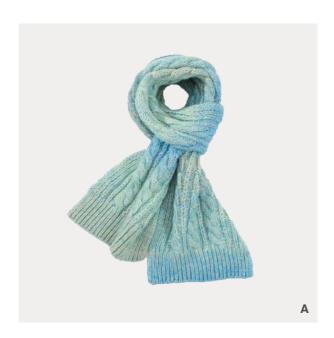

IIIIII 8% wool IIIIII 2% spandex

[A] coffee combo [B] black combo









QTE230103S

IIIIII 100% acrylic

[A] orange combo[B] marl grey combo[C] royal blue combo















### QTE230108S

IIIIII 44% acrylic IIIIII 28% polyester IIIIII 28% nylon

[A] black
[B] ginger
[C] royal blue







## QTE230117S

IIIIII 100% acrylic

[A] dark grey combo[B] dark beige combo[C] black combo

















QTE230095S

IIIIII 100% acrylic

[A] grey / camouflage [B] khaki / camouflage









100



QTE230104S

IIIIII 100% acrylic

[A] dark camel
[B] blue
[C] light grey
[D] dark red









### QTE230112S

IIIIII 100% acrylic

[A] light yellow
[B] army green
[C] marl grey













## QTE230113S

IIIIII 55% recycled polyetser IIIIII 45% polyester

[A] ivory
[B] camel
[C] light grey











#### QTE230106S

IIIIII 61% cotton IIIIII 25% acrylic IIIIII 9% polyetser IIIIII 5% wool

## [A] light blue [B] camel

[C] dark red









### QTE230118S

IIIII 50% merino wool IIIIII 30% nylon IIIII 20% acrylic

[A] black combo[B] orange combo[C] light grey combo













#### TX20009S

IIIIII 100% acrylic

[A] wine red [B] black [C] navy















103



#### LY20149S

IIIIII 59% polyester IIIIII 29% acrylic IIIIII 9% wool

IIIIII 3% spandex

IIIIII 100% acrylic

[A] marl grey
[B] camel
[C] orange combo
[D] black













#### QTE230044S

IIIIII 100% nylon

# [A] dark camel combo[B] beige combo[C] lilac combo













IIIIII 100% acrylic



[A] black
[B] orange
[C] army green





















#### QTE221074S

IIIIII 50% viscose IIIIII 30% polyester IIIIII 20% nyl