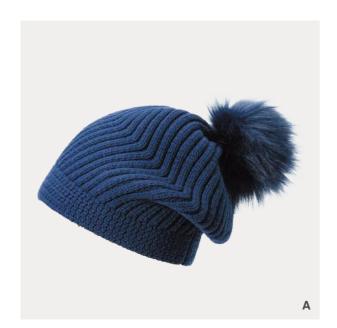

#### FM20471S

IIIIII 53% acrylic IIIIII 28% nylon IIIIII 10% wool IIIIII 6% mohair IIIIII 3% spandex

- [A] navy
  [B] dark bridge
  [C] dark camel
  [D] marl grey
  [E] wine red