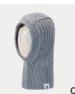

#### FM20516S

IIIIII 44% acrylic IIIIII 28% polyester IIIIII 28% nylon IIIIIII reflective yarn

- [A] ginger
  [B] neon green
  [C] heather grey
  [D] black

007