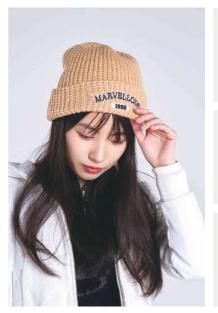

#### FM20516S

IIIIII 44% acrylic IIIIII 28% polyester IIIIII 28% nylon IIIIIII reflective yarn

- [A] ginger
  [B] neon green
  [C] heather grey
  [D] black

007