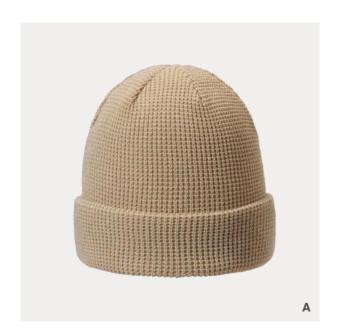

#### FM20470S

IIIIII 70% organic cotton IIIII 30% recycled polyester

[A] navy
[B] purple
[C] olive