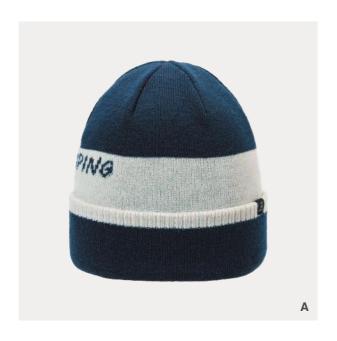

TE220820S

IIIIII 54% acrylic IIIIII 25% polyester IIIIII 12% nylon IIIIIII 6% wool IIIIII 3% spandex

[A] purple
[B] stone

[C] camel













014



#### SJK23001

IIIIII 50% recycled polyester IIIIII 50% acrylic

[A] marl grey
[B] stone

[C] ginger [D] black



















#### QTE220959S

IIIIII 100% acrylic

[A] blackish green[B] stone[C] black



















QTE220837S





















#### OR20244S

IIIIII 67% mohair IIIIII 30% nylon IIIIII 3% acrylic

- [A] china red
  [B] light camel
  [C] black















### QTE221059S

IIIIII 93.8% polyester IIIIII 6.2% wool















#### QTE220819S

IIIII 50% nylon IIIII 50% wool



[B] coffee combo

[C] black combo



















### QTE221269S

IIIIII 100% acrylic

[A] khaki [B] army green [C] navy















#### QTE221031S

IIIII 50% recycled polyester IIIIII 50% acrylic

## [A] navy grey combo [B] coffee combo

- [C] orange combo
- [D] navy green combo

















018



#### QTE221081S

IIIII 50% recycled polyester IIIIII 50% acrylic

## [A] army green [B] coffee

[C] dark blue



















#### QTE220818S

IIIIII 44% acrylic IIIIII 28% polyester IIIIII 28% nylon

- [A] grey
  [B] army green
  [C] khaki
- [D] black

















019



#### OR20246S

IIIIII 54% polyester IIIIII 20% nylon IIIIII 20% acrylic IIIIII 6% merino wool

[A] brown / camouflage
[B] light grey / camouflage
[C] black / camouflage

















#### QTE220829S

IIIIII 98% recycled polyester
IIIIII 2% virgin polyester

# [A] army green [B] grey [C] beige [D] khaki

















020



#### CM220016S