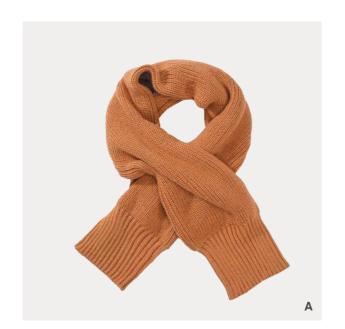

#### FM20516S

IIIIII 44% acrylic IIIIII 28% polyester IIIIII 28% nylon IIIIIII reflective yarn

- [A] ginger
  [B] neon green
  [C] heather grey
  [D] black

007