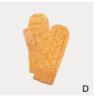

#### FM20516S

IIIIII 44% acrylic IIIIII 28% polyester IIIIII 28% nylon IIIIIII reflective yarn

- [A] ginger
  [B] neon green
  [C] heather grey
  [D] black

007