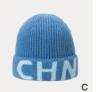

# [A] blue / tie-dye [B] yellow / tie-dye [C] orange / tie-dye [D] black / tie-dye

010