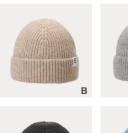

#### FM20516S

IIIIII 44% acrylic IIIIII 28% polyester IIIIII 28% nylon IIIIIII reflective yarn

- [A] ginger
  [B] neon green
  [C] heather grey
  [D] black

007