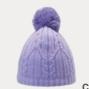

#### FM20516S

IIIIII 44% acrylic IIIIII 28% polyester IIIIII 28% nylon IIIIIII reflective yarn

- [A] ginger
  [B] neon green
  [C] heather grey
  [D] black

007