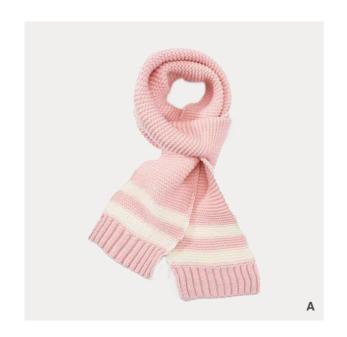

l

[A] neon green [B] neon yellow









081









QTE221038S & QTE230050S









IIIIII 55% acrylic IIIIII 25% nylon IIIIII 10% wool IIIIII 10% cotton

[A] black
[B] ivory
[C] coffee















QTE230033S & QTE230034S

























QT14220044S & QTE230151S





084



IIIIII 75% recycled polyester IIIIII 15% nylon IIIIII 5% wool

IIIIII 5% spandex

[A] marl grey
[B] stone
[C] camel















SJA22018 & SJA23018





IIIIII 48% acrylic
IIIIII 29% polyester
IIIIII 22% recycled polyester
IIIIII 1% spandex

- [A] orange
  [B] light grey
  [C] camel
  [D] black









085





QTE230260S & QTE230261S





086



IIIIII 60% recycled polyester IIIIII 30% nylon IIIIII 10% wool

[A] camel combo
[B] grey combo















QTE221236S & QTE221237S & QTE221238S



088



IIIIII 85% cashmere-like acrylic IIIIII 15% wool

[A] pink / white stripe
[B] navy / white stripe
[C] olive / white stripe

















QTE221245S & QTE221270S





089



IIIIII 100% acrylic

## [A] navy combo [B] marl grey combo [C] coffee combo













### QTE221242S

IIIIII 50% recycled polyester
IIIIII 31% polyester
IIIIII 7% acrylic
IIIIII 7% nylon
IIIIII 5% wool

[A] denim blue combo

[B] pink combo











### QTE221085S

IIIIII 50%polyester IIIIII 25%nylon IIIIII 20%acrylic IIIIII 5%wool

[A] stone
[B] pink
[C] denim blue















### QTE221164S

IIIIII 45% environment-friendly fiber

IIIII 22% polyester
IIIIII 10% acrylic
IIIIII 10% nylon
IIIIII 8% wool

IIIIII 5% spandex

[A] pink combo
[B] royal blue combo
[C] ginger combo









### QTE221262S

IIIIII 85%