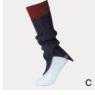

#### QTE220159S

IIIIII 100% wool

IIIIII 100% nylon

[A] camel

[B] denim blue [C] ginger [D] black