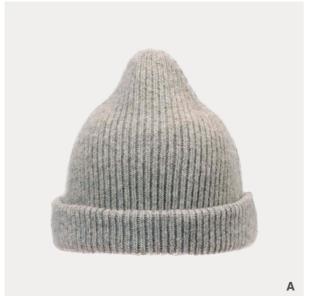

#### FM20521S

IIIIII 100% acrylic

# [A] marl grey [B] ivory [C] denim blue [D] pink

008