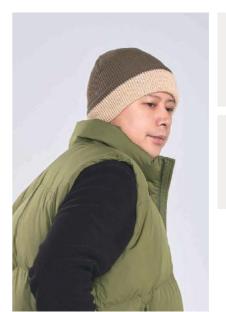

#### FM20516S

IIIIII 44% acrylic IIIIII 28% polyester IIIIII 28% nylon IIIIIII reflective yarn

- [A] ginger
  [B] neon green
  [C] heather grey
  [D] black

007