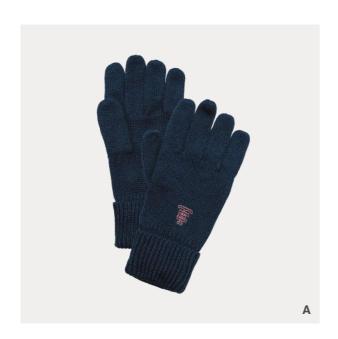

#### FM20471S

IIIIII 53% acrylic IIIIII 28% nylon IIIIII 10% wool IIIIII 6% mohair IIIIII 3% spandex

- [A] navy
  [B] dark bridge
  [C] dark camel
  [D] marl grey
  [E] wine red