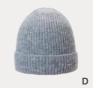

#### FM20471S

IIIIII 53% acrylic IIIIII 28% nylon IIIIII 10% wool IIIIII 6% mohair IIIIII 3% spandex

- [A] navy
  [B] dark bridge
  [C] dark camel
  [D] marl grey
  [E] wine red