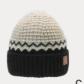

#### FM20470S

IIIIII 70% organic cotton IIIII 30% recycled polyester

[A] navy
[B] purple
[C] olive