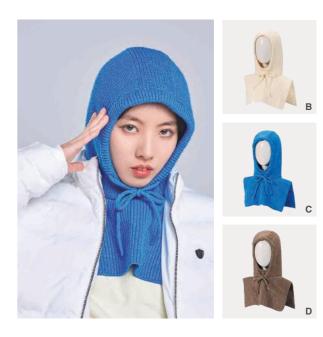

### QTE220828S

IIIIII 50% recycled polyester IIIIII 50% acrylic

- [A] black
  [B] khaki
  [C] dark grey

#### FM20471S

IIIIII 53% acrylic IIIIII 28% nylon IIIIII 10% wool IIIIII 6% mohair IIIIII 3% spandex

- [A] navy
  [B] dark bridge
  [C] dark camel
  [D] marl grey
  [E] wine red

#### FM20500S

IIIIII 56% acrylic IIIIII 26% nylon IIIIII 15% wool IIIIII 3% mohair

- [A] ginger
  [B] marl grey
  [C] dark purple
  [D] navy