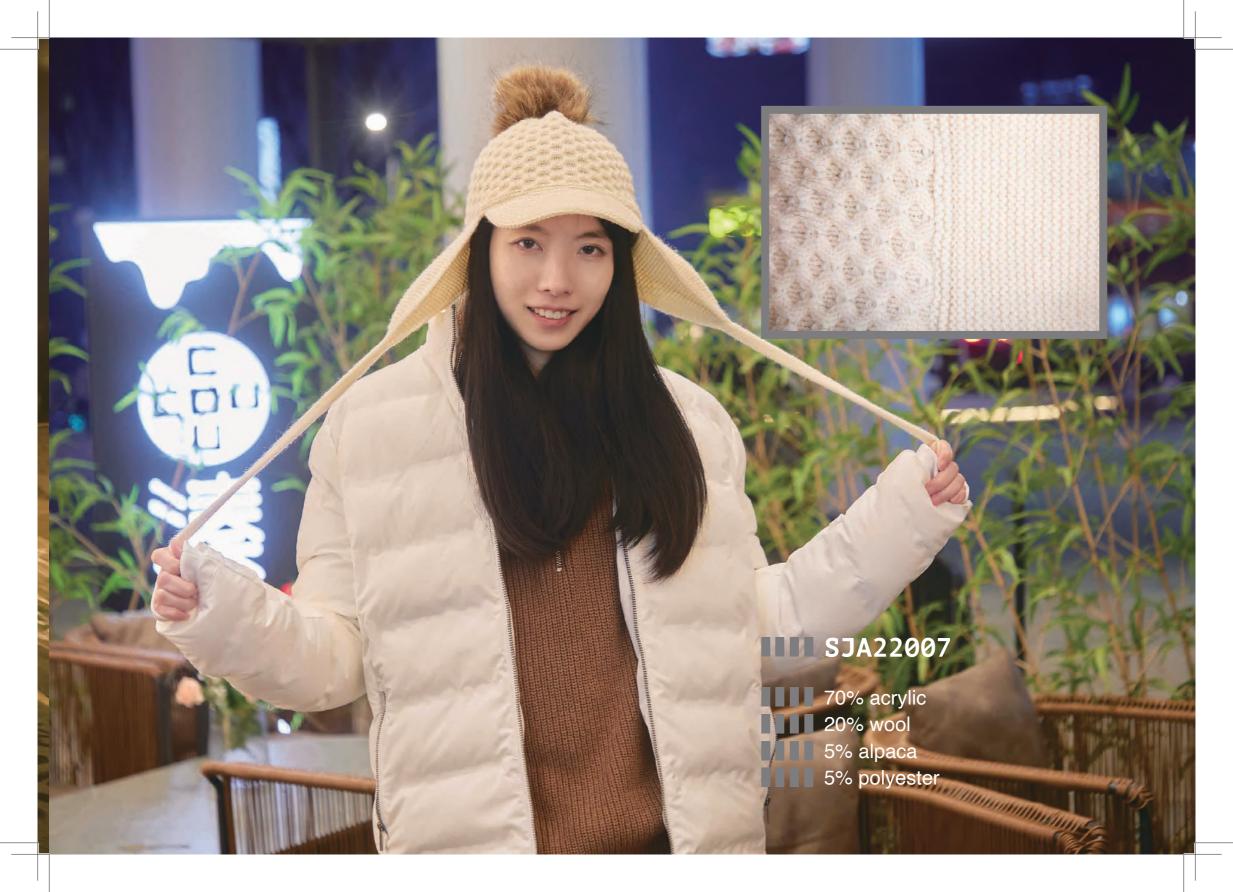

### SJA22007

IIIIII 70% acrylic IIIIII 20% wool IIIIII 5% alpaca IIIIII 5% polyester

[A] black
[B] white