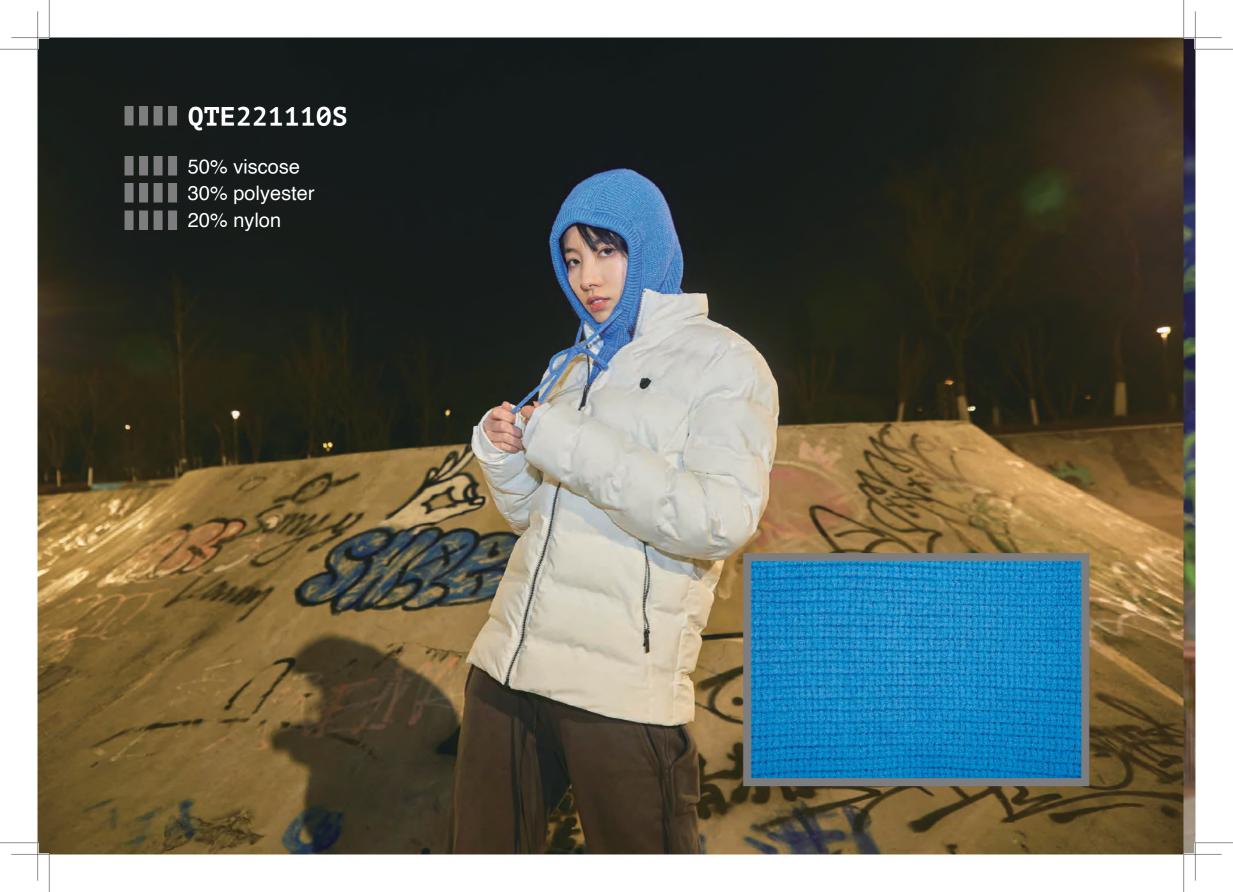

### QTE221110S

IIIIII 50% viscose IIIIII 30% polyester IIIIII 20% nylon

- [A] ginger
  [B] ivory
  [C] royal blue
  [D] camel

074