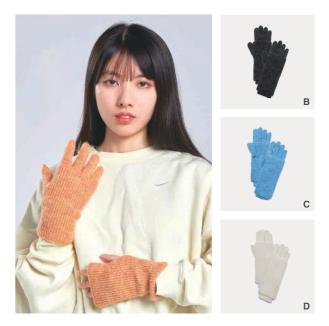

#### FM20516S

IIIIII 44% acrylic IIIIII 28% polyester IIIIII 28% nylon IIIIIII reflective yarn

- [A] ginger
  [B] neon green
  [C] heather grey
  [D] black

007