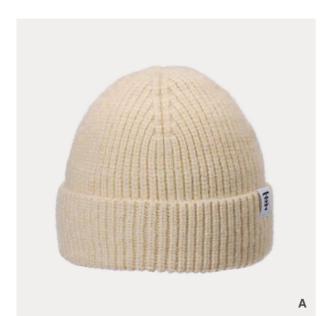

#### FM20516S

IIIIII 44% acrylic IIIIII 28% polyester IIIIII 28% nylon IIIIIII reflective yarn

- [A] ginger
  [B] neon green
  [C] heather grey
  [D] black

007