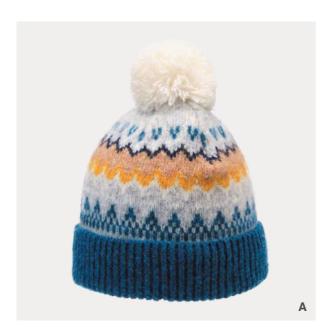

#### FM20516S

IIIIII 44% acrylic IIIIII 28% polyester IIIIII 28% nylon IIIIIII reflective yarn

- [A] ginger
  [B] neon green
  [C] heather grey
  [D] black

007