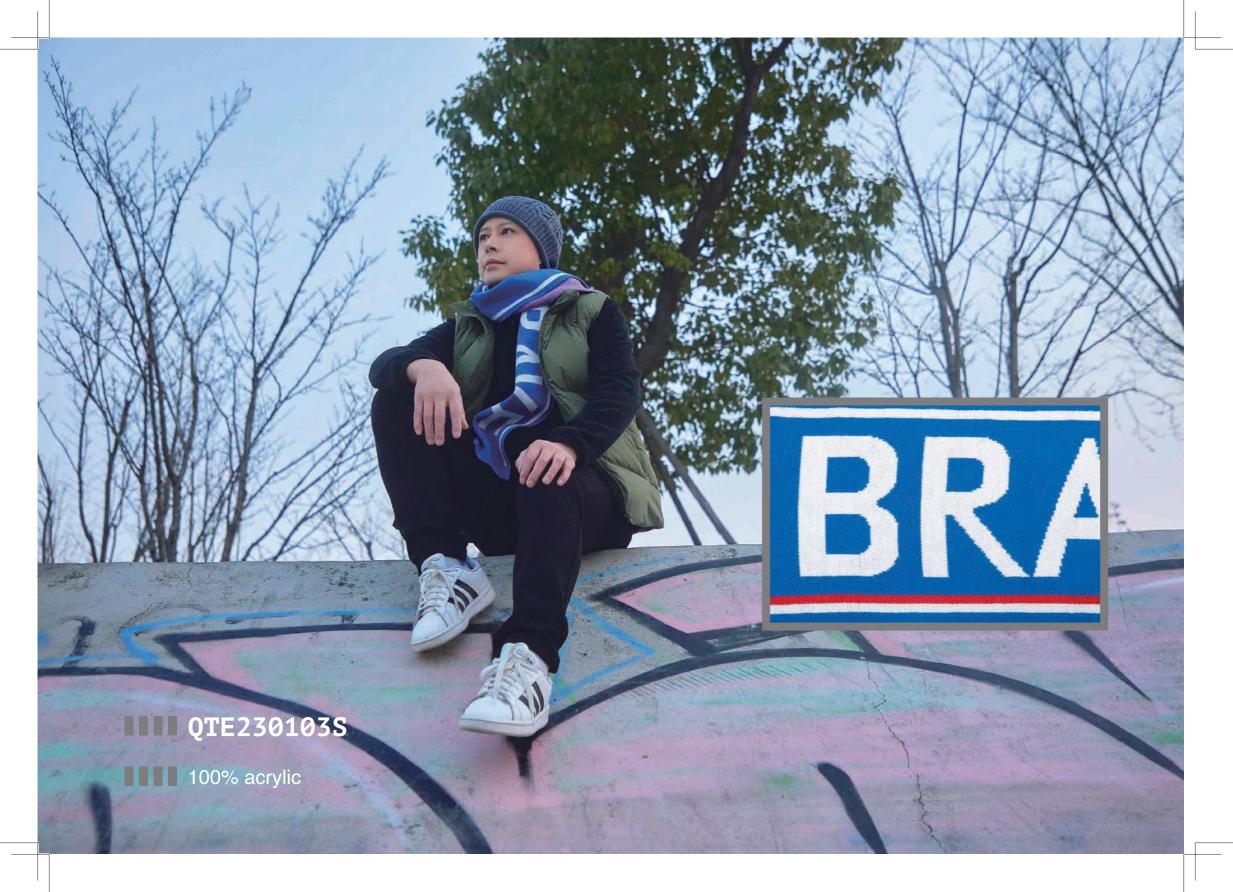

### QT220294S

IIIIII 62% acrylic IIIIII 28% nylon IIIIII 8% wool IIIIII 2% spandex

[A] coffee combo [B] black combo

QTE230103S

IIIIII 100% acrylic

[A] orange combo[B] marl grey combo[C] royal blue combo