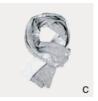

## QTE221276S

IIIIII 79% viscose IIIIII 21% polyester

[A] heather grey
[B] black

В

SJK23009 & SJK23010 & SJK23011

IIIII 80% acrylic IIIII 20% wool

[A] neon green [B] neon yellow

081