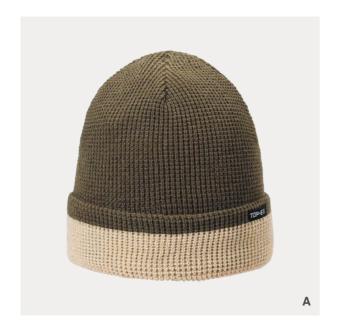

#### FM20516S

IIIIII 44% acrylic IIIIII 28% polyester IIIIII 28% nylon IIIIIII reflective yarn

- [A] ginger
  [B] neon green
  [C] heather grey
  [D] black

007