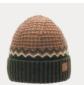

#### FM20516S

IIIIII 44% acrylic IIIIII 28% polyester IIIIII 28% nylon IIIIIII reflective yarn

- [A] ginger
  [B] neon green
  [C] heather grey
  [D] black

007