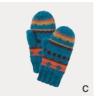

44S & QTE230151S





084



IIIIII 75% recycled polyester IIIIII 15% nylon IIIIII 5% wool

IIIIII 5% spandex

[A] marl grey
[B] stone
[C] camel















SJA22018 & SJA23018





IIIIII 48% acrylic
IIIIII 29% polyester
IIIIII 22% recycled polyester
IIIIII 1% spandex

- [A] orange
  [B] light grey
  [C] camel
  [D] black









085





QTE230260S & QTE230261S





086



IIIIII 60% recycled polyester IIIIII 30% nylon IIIIII 10% wool

[A] camel combo
[B] grey combo















QTE221236S & QTE221237S & QTE221238S



088



IIIIII 85% cashmere-like acrylic IIIIII 15% wool

[A] pink / white stripe
[B] navy / white stripe
[C] olive / white stripe

















QTE221245S & QTE221270S





089



IIIIII 100% acrylic

## [A] navy combo [B] marl grey combo [C] coffee combo













### QTE221242S

IIIIII 50% recycled polyester
IIIIII 31% polyester
IIIIII 7% acrylic
IIIIII 7% nylon
IIIIII 5% wool

[A] denim blue combo

[B] pink combo











### QTE221085S

IIIIII 50%polyester IIIIII 25%nylon IIIIII 20%acrylic IIIIII 5%wool

[A] stone
[B] pink
[C] denim blue















### QTE221164S

IIIIII 45% environment-friendly fiber

IIIII 22% polyester
IIIIII 10% acrylic
IIIIII 10% nylon
IIIIII 8% wool

IIIIII 5% spandex

[A] pink combo
[B] royal blue combo
[C] ginger combo









### QTE221262S

IIIIII 85% cashmere-like acrylic IIIIII 15% wool

[A] navy combo[B] watermelon red combo

[C] bright blue combo

















### QTE221232S

IIIIII 97% recycled polyester IIIIII 3% spandex

[A] navy
[B] pink
[C] light grey



















IIIIII 100% acrylic

[A] gr