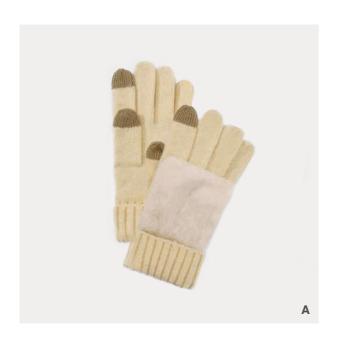

#### FM20470S

IIIIII 70% organic cotton IIIII 30% recycled polyester

[A] navy
[B] purple
[C] olive