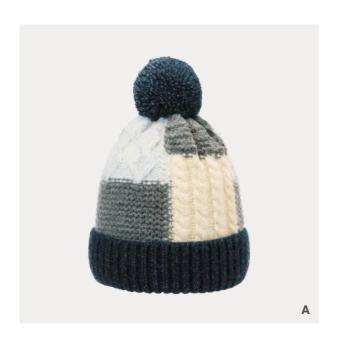

% viscose IIIIII 30% polyester IIIIII 20% nylon

| [A] | stone      | [F] | ginger     |
|-----|------------|-----|------------|
| [B] | mid grey   | [G] | black      |
| [C] | marl grey  | [H] | royal blue |
| [D] | dark camel | [1] | brown      |
| [E] | orange     | [J] | green      |

















#### NM20280S

IIIIII 50% viscose IIIIII 30% polyester IIIIII 20% nylon

[A] black
[B] pink
[C] stone













QTE220910S

IIIIII 85% acrylic IIIIII 15% wool

[A] navy
[B] stone
[C] ginger



















#### QTE220754S

IIIIII 58% acrylic IIIIII 29% polyester IIIIII 9% nylon IIIIIII 4% wool

## [A] yellow combo [B] pink combo [C] blue combo















035



#### QTE220913S

IIIIII 100% acrylic

[A] red / ivory combo
[B] navy / ivory combo
[C] yellow / blue combo















#### OR20050S

IIIIII 50% acrylic IIIIII 40% nylon IIIIII 7% polyester IIIIII 3% wool IIIIII 54% acrylic IIIIII 36% nylon IIIIII 6% wool

IIIIII 4% spandex

IIIIII 70% wool IIIIII 30% nylon

[A] grey combo [B] beige combo









036



#### QTE220246S

IIIIII 85% acrylic IIIIII 15% wool

[A] ginger combo











#### QTE220914S

IIIIII 53% wool IIIIII 30% nylon IIIIII 17% alpaca

[A] camel
[B] light blue
[C] black















IIIIII 85% acrylic IIIIII 15% wool





















#### QTE220924S

IIIII 98% recycled polyester IIIIII 2% virgin polyester

[A] ivory
[B] pink
[C] light grey
[D] black

















038



#### QTE221066S

IIIIII 60% recycled polyester IIIIII 30% nylon IIIII 10% wool

[A] grey combo [B] blue combo

[C] khaki combo



















#### QTE220826S