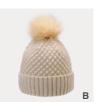

### QTE230019S

IIIIII 38% polyester

IIIIII 24% acrylic

IIIIII 20% nylon

IIIIII 13% viscose IIIIII 5% wool

#### [A] denim blue

- [B] stone
- [C] black