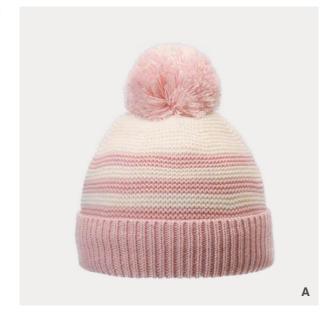

0 & SJK23011



IIIII 80% acrylic IIIII 20% wool

[A] neon green [B] neon yellow









081









QTE221038S & QTE230050S









IIIIII 55% acrylic IIIIII 25% nylon IIIIII 10% wool IIIIII 10% cotton

[A] black
[B] ivory
[C] coffee















QTE230033S & QTE230034S

























QT14220044S & QTE230151S





084



IIIIII 75% recycled polyester IIIIII 15% nylon IIIIII 5% wool

IIIIII 5% spandex

[A] marl grey
[B] stone
[C] camel















SJA22018 & SJA23018





IIIIII 48% acrylic
IIIIII 29% polyester
IIIIII 22% recycled polyester
IIIIII 1% spandex

- [A] orange
  [B] light grey
  [C] camel
  [D] black









085





QTE230260S & QTE230261S





086



IIIIII 60% recycled polyester IIIIII 30% nylon IIIIII 10% wool

[A] camel combo
[B] grey combo















QTE221236S & QTE221237S & QTE221238S



088



IIIIII 85% cashmere-like acrylic IIIIII 15% wool

[A] pink / white stripe
[B] navy / white stripe
[C] olive / white stripe

















QTE221245S & QTE221270S





089



IIIIII 100% acrylic

## [A] navy combo [B] marl grey combo [C] coffee combo













### QTE221242S

IIIIII 50% recycled polyester
IIIIII 31% polyester
IIIIII 7% acrylic
IIIIII 7% nylon
IIIIII 5% wool

[A] denim blue combo

[B] pink combo











### QTE221085S

IIIIII 50%polyester IIIIII 25%nylon IIIIII 20%acrylic IIIIII 5%wool

[A] stone
[B] pink
[C] denim blue















### QTE221164S

IIIIII 45% environment-friendly fiber

IIIII 22% polyester
IIIIII 10% acrylic
IIIIII 10% nylon
IIIIII 8% wool

IIIIII 5% spandex

[A] pink combo
[B] royal blue combo
[C] g