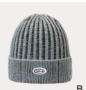

#### FM20516S

IIIIII 44% acrylic IIIIII 28% polyester IIIIII 28% nylon IIIIIII reflective yarn

- [A] ginger
  [B] neon green
  [C] heather grey
  [D] black

007