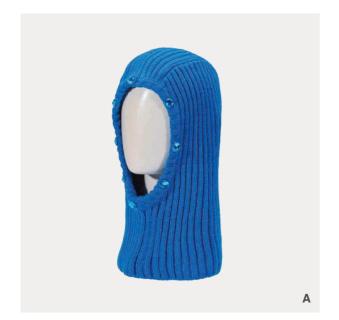

### QTE220828S

IIIIII 50% recycled polyester IIIIII 50% acrylic

- [A] black
  [B] khaki
  [C] dark grey

#### FM20471S

IIIIII 53% acrylic IIIIII 28% nylon IIIIII 10% wool IIIIII 6% mohair IIIIII 3% spandex

- [A] navy
  [B] dark bridge
  [C] dark camel
  [D] marl grey
  [E] wine red

#### FM20500S

IIIIII 56% acrylic IIIIII 26% nylon IIIIII 15% wool IIIIII 3% mohair

- [A] ginger
  [B] marl grey
  [C] dark purple
  [D] navy