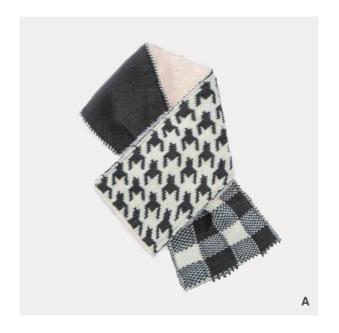

#### FM20516S

IIIIII 44% acrylic IIIIII 28% polyester IIIIII 28% nylon IIIIIII reflective yarn

- [A] ginger
  [B] neon green
  [C] heather grey
  [D] black

007